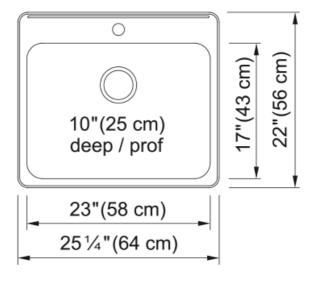

## Steel Queen Drop In Sink QSLA2225-10-1N | 101.0620.258

| Aspect                         | Cial               |
|--------------------------------|--------------------|
| Sink type                      | Sink               |
| Type of material               | Stainless steel    |
| Number of bowls                | 1                  |
| Color                          | Steel              |
| Surface finsh                  | High gloss         |
| Product Dimensions             |                    |
| Exterior size: right to left   | 25.236             |
| Exterior size: front to back   | 21.969             |
| Large bowl size: right to left | 22.992             |
| Large bowl size: front to back | 10                 |
| Large bowl: depth              | 10                 |
| Installation                   |                    |
| Minimum cabinet size           | 27''               |
| Product specifications         |                    |
| Installation type              | Topmount / drop in |
| Drain hole                     | 3 1/2"             |
| Position of drainer            | No drainer         |
| Product identification         |                    |
| Product brand                  | Kindred            |
| Collection                     | Steel Queen        |
| Certified by                   | CSA                |
| Features                       |                    |
| Drainers number                | No drainer         |
| Product reversibility          | No                 |
| Faucet ledge                   | Yes                |
| Strainer assembly included     | No                 |
| Strainer assembly type         | No waste kit       |