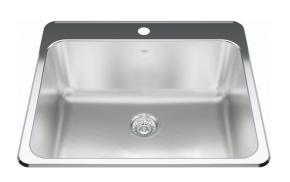

## Steel Queen Drop In Sink QSLA2225-10-1N | 101.0620.258

| Aspect                         | Cial               |
|--------------------------------|--------------------|
| Sink type                      | Sink               |
| Type of material               | Stainless steel    |
| Number of bowls                | 1                  |
| Color                          | Steel              |
| Surface finsh                  | High gloss         |
| Product Dimensions             |                    |
| Exterior size: right to left   | 25.236             |
| Exterior size: front to back   | 21.969             |
| Large bowl size: right to left | 22.992             |
| Large bowl size: front to back | 10                 |
| Large bowl: depth              | 10                 |
| Installation                   |                    |
| Minimum cabinet size           | 27''               |
| Product specifications         |                    |
| Installation type              | Topmount / drop in |
| Drain hole                     | 3 1/2"             |
| Position of drainer            | No drainer         |
| Product identification         |                    |
| Product brand                  | Kindred            |
| Collection                     | Steel Queen        |
| Certified by                   | CSA                |
| Features                       |                    |
| Drainers number                | No drainer         |
| Product reversibility          | No                 |
| Faucet ledge                   | Yes                |
| Strainer assembly included     | No                 |
| Strainer assembly type         | No waste kit       |