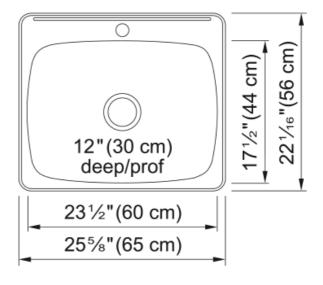

## Steel Queen Drop In Sink QSL2225-12-1N | 101.0651.324

| Technical Data                 |                    |
|--------------------------------|--------------------|
| Aspect                         |                    |
| Sink type                      | Sink               |
| Type of material               | Stainless steel    |
| Number of bowls                | 1                  |
| Color                          | Steel              |
| Surface finsh                  | High gloss         |
| Product Dimensions             |                    |
| Exterior size: right to left   | 20.472             |
| Exterior size: front to back   | 20.079             |
| Large bowl size: right to left | 16.142             |
| Large bowl size: front to back | 18.11              |
| Large bowl: depth              | 7.992              |
| Installation                   |                    |
| Minimum cabinet size           | 27''               |
| Product specifications         |                    |
| Installation type              | Topmount / drop in |
| Drain hole                     | 3 1/2"             |
| Position of drainer            | No drainer         |
| Product identification         |                    |
| Product brand                  | Kindred            |
| Collection                     | Steel Queen        |
| Certified by                   | CSA                |
| Features                       |                    |
| Drainers number                | No drainer         |
| Product reversibility          | No                 |
| Faucet ledge                   | Yes                |
| Strainer assembly included     | No                 |
| Strainer assembly type         | No waste kit       |
|                                |                    |