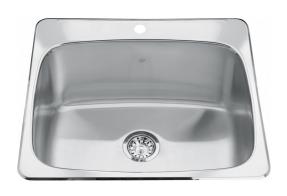

## Steel Queen Drop In Sink QSL2225-12-1N | 101.0651.324

| Technical Data                 |                    |
|--------------------------------|--------------------|
| Aspect                         |                    |
| Sink type                      | Sink               |
| Type of material               | Stainless steel    |
| Number of bowls                | 1                  |
| Color                          | Steel              |
| Surface finsh                  | High gloss         |
| Product Dimensions             |                    |
| Exterior size: right to left   | 20.472             |
| Exterior size: front to back   | 20.079             |
| Large bowl size: right to left | 16.142             |
| Large bowl size: front to back | 18.11              |
| Large bowl: depth              | 7.992              |
| Installation                   |                    |
| Minimum cabinet size           | 27''               |
| Product specifications         |                    |
| Installation type              | Topmount / drop in |
| Drain hole                     | 3 1/2"             |
| Position of drainer            | No drainer         |
| Product identification         |                    |
| Product brand                  | Kindred            |
| Collection                     | Steel Queen        |
| Certified by                   | CSA                |
| Features                       |                    |
| Drainers number                | No drainer         |
| Product reversibility          | No                 |
| Faucet ledge                   | Yes                |
| Strainer assembly included     | No                 |
| Strainer assembly type         | No waste kit       |
|                                |                    |