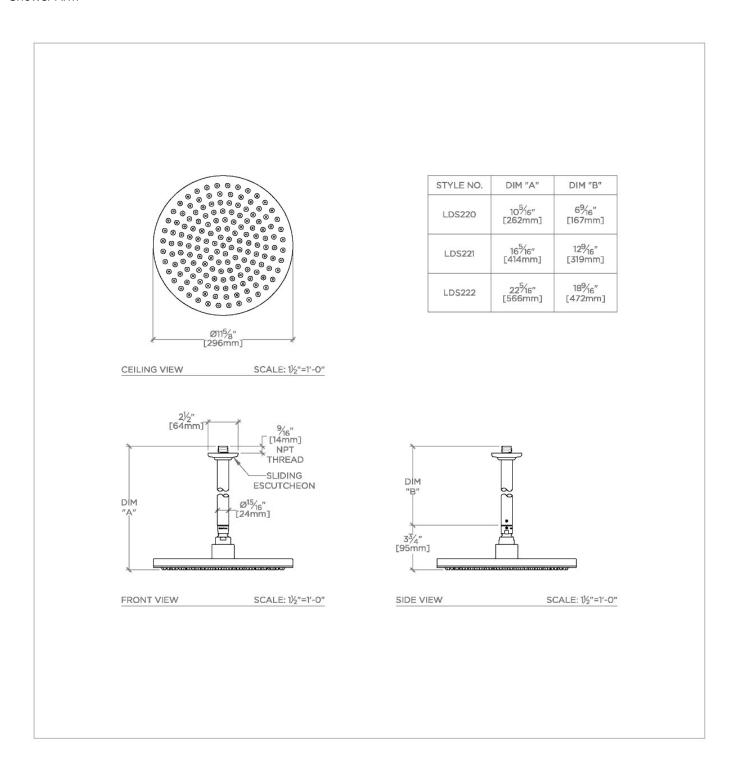

LUDLOW LDS222

Ludlow 12" Rain Showerhead with 18" Ceiling Mounted Shower Arm

SHOWN IN LUDLOW 12" RAIN SHOWERHEAD WITH 18" CEILING MOUNTED SHOWER ARM | LDS222

INSPIRATION CODES & STANDARDS

Our fresh take on American industrial design comes in three styles, each of them clean-lined, and distinct to Waterworks.

## PRODUCT (NOTES)

LUDLOW LDS222

Ludlow 12" Rain Showerhead with 18" Ceiling Mounted Shower Arm