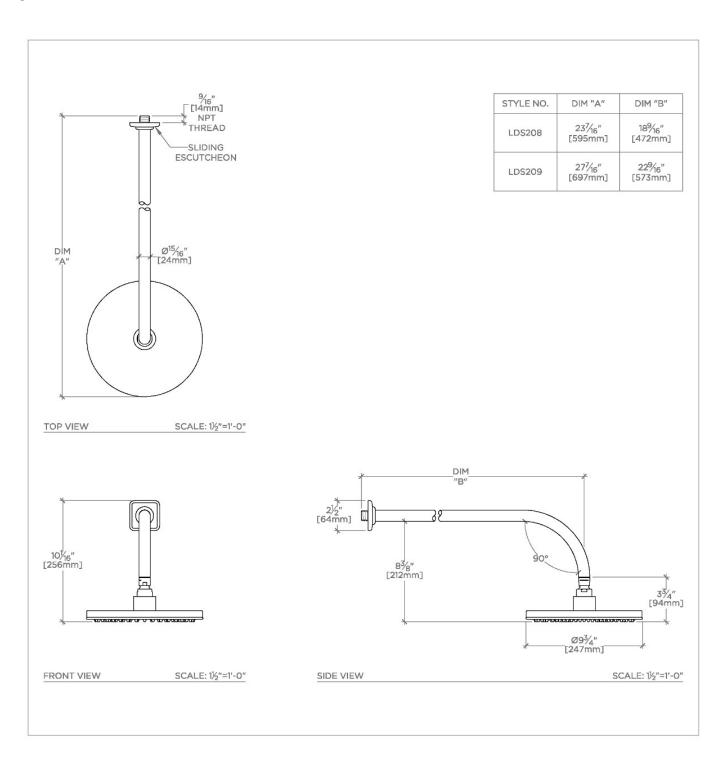

LUDLOW LDS209

Ludlow 10" Rain Showerhead with 22" Wall Mounted 90 Degree Shower Arm

## **TECHNICAL DETAILS**

Fittings Hole Diameter: 1 1/4"
Inlet Connection Size: 1/2"
Inlet Connection Type: Male NPT
Pivot: Y
Primary Material: Brass
Restricted Maximum Flow Rate: 1.75 gpm
Water Pressure Maximum: 85.0 psi
Water Pressure Minimum: 20.0 psi
Water Pressure Recommended: 45.0 psi

## **PRODUCT FEATURES**

Made of Brass

Features a swivel 10" rain showerhead with easy clean rubber nozzles

Includes a 22" wall mounted 90 degree shower arm

Stocked in Brass, Chrome and Nickel

Rain showerhead available in 1.75gpm (6.6L/min) flow rate

## PRODUCT (NOTES)

LUDLOW LDS209

Ludlow 10" Rain Showerhead with 22" Wall Mounted 90 Degree Shower Arm