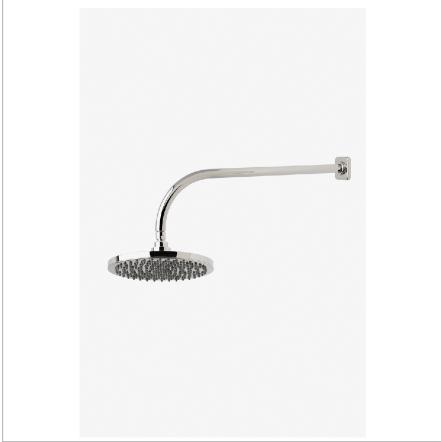

LUDLOW LDS209

Ludlow 10" Rain Showerhead with 22" Wall Mounted 90 Degree Shower Arm

Adjustable Versus Fixed Spray: Fixed

SHOWN IN LUDLOW 10" RAIN SHOWERHEAD WITH 22" WALL MOUNTED 90 DEGREE SHOWER ARM | LDS209

INSPIRATION CODES & STANDARDS

Our fresh take on American industrial design comes in three styles, each of them clean-lined, and distinct to Waterworks.

## **PRODUCT FEATURES**

Made of Brass

Features a swivel 10" rain showerhead with easy clean rubber nozzles

Includes a 22" wall mounted 90 degree shower arm

Stocked in Brass, Chrome and Nickel

Rain showerhead available in 1.75gpm (6.6L/min) flow rate

## PRODUCT (NOTES)

LUDLOW LDS209

Ludlow 10" Rain Showerhead with 22" Wall Mounted 90 Degree Shower Arm