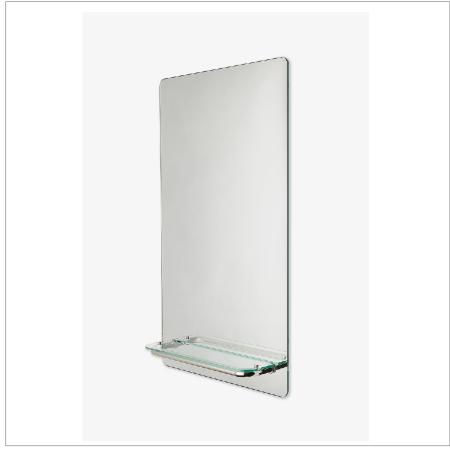

FLYTE FLMR01

Flyte Wall Mounted Rectangular Mirror 22" x 36" x 5 1/8"

## **TECHNICAL DETAILS**

Height: 36" Length: 22"

SHOWN IN FLYTE WALL MOUNTED RECTANGULAR MIRROR 22" X 36" X 5 1/8"  $\mid$  FLMR01

INSPIRATION CODES & STANDARDS

Pure Modernism. Like minimalist works of art, the elegant proportions of these light, fluid elements bring sculptural reference to a room.

## PRODUCT FEATURES

Frameless mirror

Glass shelf on brass

22 lbs, mounts vertically

Exposed screws, finished to match