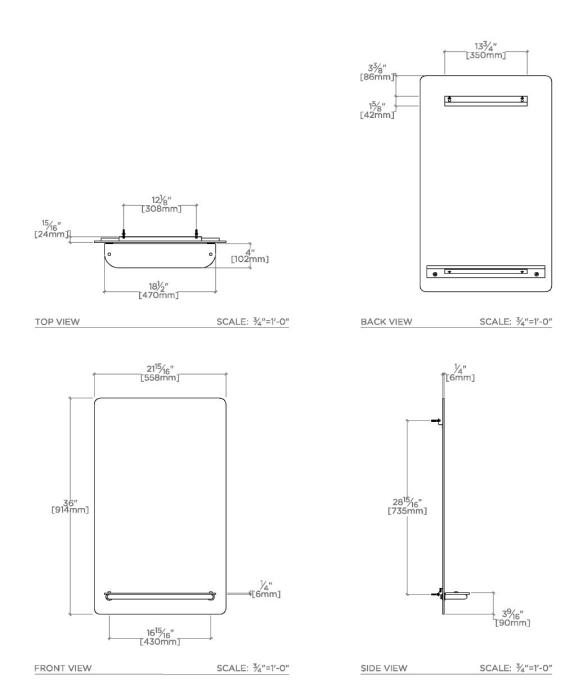

FLYTE FLMR01

Flyte Wall Mounted Rectangular Mirror 22" x 36" x 5 1/8"

## **TECHNICAL DETAILS**

Height: 36" Length: 22"

SHOWN IN FLYTE WALL MOUNTED RECTANGULAR MIRROR 22" X 36" X 5 1/8"  $\mid$  FLMR01

INSPIRATION CODES & STANDARDS

Pure Modernism. Like minimalist works of art, the elegant proportions of these light, fluid elements bring sculptural reference to a room.

## PRODUCT FEATURES

Frameless mirror

Glass shelf on brass

22 lbs, mounts vertically

Exposed screws, finished to match