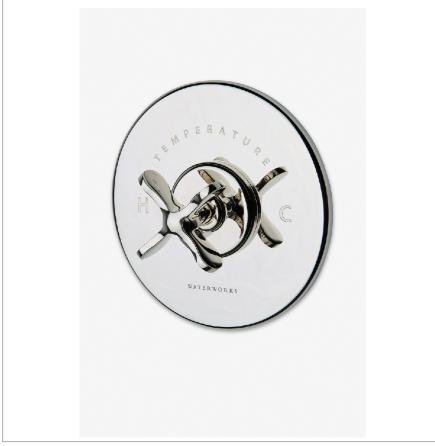

LUDLOW LDTH05

Ludlow Volta Thermostatic Control Valve Trim with Cross Handle

**TECHNICAL DETAILS** 

Primary Material: Brass

SHOWN IN LUDLOW VOLTA THERMOSTATIC CONTROL VALVE TRIM WITH CROSS HANDLE  $\mid$  LDTH05

INSPIRATION CODES & STANDARDS

Our fresh take on American industrial design comes in three styles, each of them clean-lined, and distinct to Waterworks.

**PRODUCT FEATURES** 

Cross Handle

Allows bather to adjust temperature of all waterway outlets with a hot limit safety stop providing anti-scald protection  $\frac{1}{2} \int_{\mathbb{R}^{n}} \frac{1}{2} \int_{\mathbb$ 