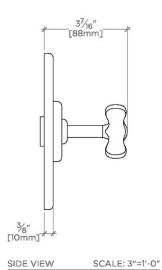

LUDLOW LDTH05

Ludlow Volta Thermostatic Control Valve Trim with Cross Handle

**TECHNICAL DETAILS** 

Primary Material: Brass

SHOWN IN LUDLOW VOLTA THERMOSTATIC CONTROL VALVE TRIM WITH CROSS HANDLE  $\mid$  LDTH05

Stocked in a Chrome, Nickel and Brass

Requires rough valve, sold separately: GUTH60 (1/2") or GUTH38 (3/4")

**CERTIFICATIONS** 

PRODUCT (NOTES)

LUDLOW LDTH05

Ludlow Volta Thermostatic Control Valve Trim with Cross Handle