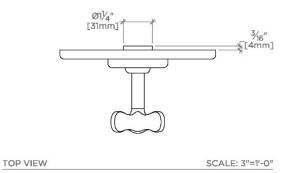

LUDLOW LDTH05

Ludlow Volta Thermostatic Control Valve Trim with Cross Handle

**TECHNICAL DETAILS** 

Primary Material: Brass

SHOWN IN LUDLOW VOLTA THERMOSTATIC CONTROL VALVE TRIM WITH CROSS HANDLE  $\mid$  LDTH05

Stocked in a Chrome, Nickel and Brass

Requires rough valve, sold separately: GUTH60 (1/2") or GUTH38 (3/4")

**CERTIFICATIONS** 

PRODUCT (NOTES)

LUDLOW LDTH05

Ludlow Volta Thermostatic Control Valve Trim with Cross Handle