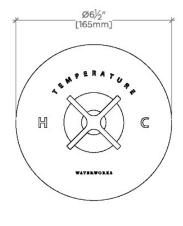

LUDLOW LDTH05

Ludlow Volta Thermostatic Control Valve Trim with Cross Handle

**TECHNICAL DETAILS** 

Primary Material: Brass

SHOWN IN LUDLOW VOLTA THERMOSTATIC CONTROL VALVE TRIM WITH CROSS HANDLE  $\mid$  LDTH05

INSPIRATION CODES & STANDARDS

Our fresh take on American industrial design comes in three styles, each of them clean-lined, and distinct to Waterworks.

**PRODUCT FEATURES** 

Cross Handle

Allows bather to adjust temperature of all waterway outlets with a hot limit safety stop providing anti-scald protection  $\frac{1}{2} \int_{\mathbb{R}^{n}} \frac{1}{2} \int_{\mathbb$ 