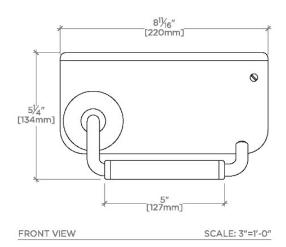

## WATERWORKS

LUDLOW LDPH35

Ludlow Volta One Arm Paper Holder with 8 5/8" Shelf

PRODUCT (NOTES)

LUDLOW LDPH35

Ludlow Volta One Arm Paper Holder with 8 5/8" Shelf

TOP VIEW SCALE: 3"=1'-0"