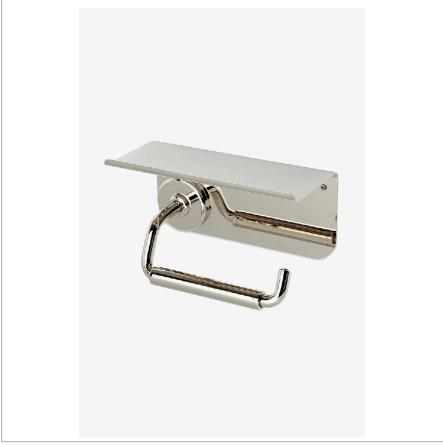

## WATERWORKS

LUDLOW LDPH35

Ludlow Volta One Arm Paper Holder with 8 5/8" Shelf

PRODUCT (NOTES)

LUDLOW LDPH35

Ludlow Volta One Arm Paper Holder with 8 5/8" Shelf

TOP VIEW SCALE: 3"=1'-0"