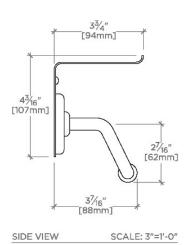

## WATERWORKS

LUDLOW LDPH35

Ludlow Volta One Arm Paper Holder with 8 5/8" Shelf

PRODUCT (NOTES)

LUDLOW LDPH35

Ludlow Volta One Arm Paper Holder with 8 5/8" Shelf

TOP VIEW SCALE: 3"=1'-0"