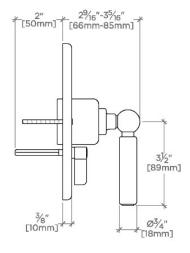

## **TECHNICAL DETAILS**

Fittings Hole Diameter: 3 1/2" Primary Material: Brass

SHOWN IN LUDLOW VOLTA PRESSURE BALANCE WITH DIVERTER TRIM WITH LEVER HANDLE | LDPB35

INSPIRATION CODES & STANDARDS

Our fresh take on American industrial design comes in three styles, each of them clean-lined, and distinct to Waterworks.

Ludlow Volta Pressure Balance with Diverter Trim with Lever Handle

TOP VIEW

SCALE: 3"=1'-0"

FRONT VIEW

SCALE: 3"=1'-0"

SIDE VIEW

SCALE: 3"=1'-0"