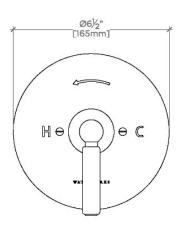

## **TECHNICAL DETAILS**

Fittings Hole Diameter: 3 1/2" Primary Material: Brass

SHOWN IN LUDLOW VOLTA PRESSURE BALANCE WITH DIVERTER TRIM WITH LEVER HANDLE | LDPB35

INSPIRATION CODES & STANDARDS

Our fresh take on American industrial design comes in three styles, each of them clean-lined, and distinct to Waterworks.

Ludlow Volta Pressure Balance with Diverter Trim with Lever Handle

TOP VIEW

SCALE: 3"=1'-0"

FRONT VIEW

SCALE: 3"=1'-0"

SIDE VIEW

SCALE: 3"=1'-0"