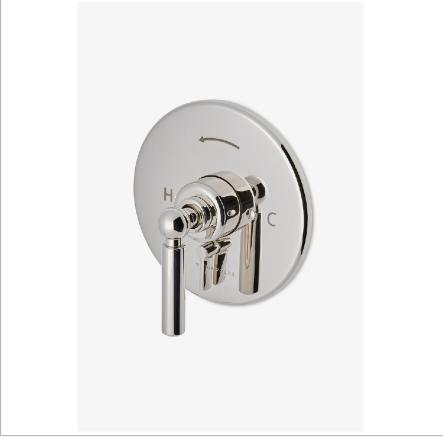

## WATERWORKS

LUDLOW LDPB35

Ludlow Volta Pressure Balance with Diverter Trim with Lever Handle

PRODUCT FEATURES

CERTIFICATIONS

Lever Handle

Adjust the single handle control to switch water on and adjust temperature

Stocked in a Chrome, Nickel and Brass

Requires valve rough GUPB87

PRODUCT (NOTES)

LUDLOW LDPB35