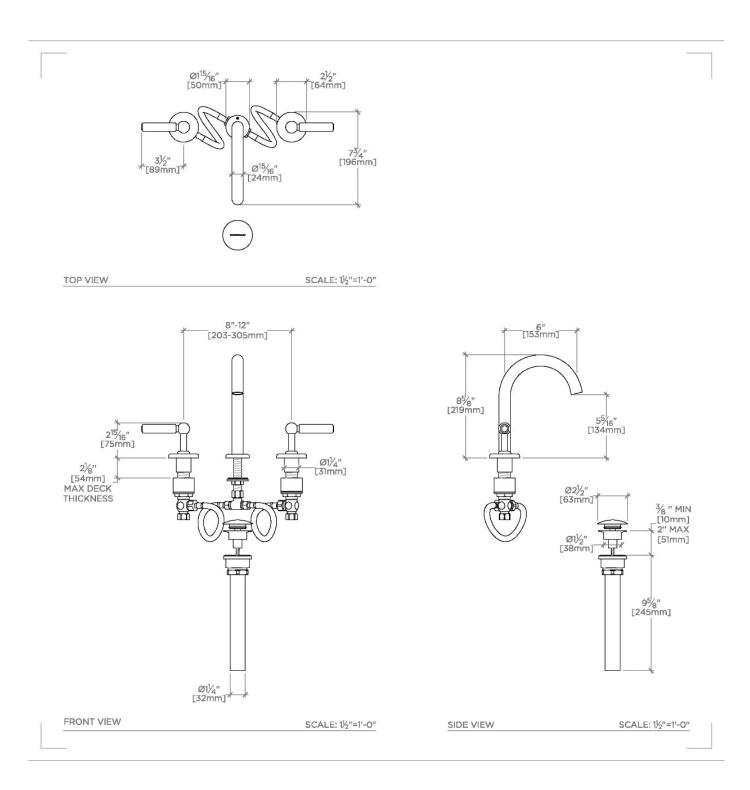

#### **INSPIRATION**

Our fresh take on American industrial design comes in three styles, each of them clean-lined, and distinct to Waterworks.

Deck Thickness Maximum: 2 1/8" Handle Spread Maximum: 12" Handle Turn Angle: Quarter Turn Inlet Connection Type: Male with Supply Nut Inlet Supply Spread Maximum: 12" Inlet Supply Spread Minimum: 8" Number Of Holes: Three Hole Restricted Maximum Flow Rate: 1.2 gpm Water Pressure Maximum: 85.0 psi Water Pressure Minimum: 20.0 psi Water Pressure Recommended: 45.0 psi

**CODES & STANDARDS** 

**PRODUCT FEATURES** 

Lever Handles

Includes a Universal Push Touch Drain sized to fit US and Euro sink drain openings.

Stocked in a Chrome, Nickel and Brass

Available in 1.2gpm (4.5L/min) flow rate