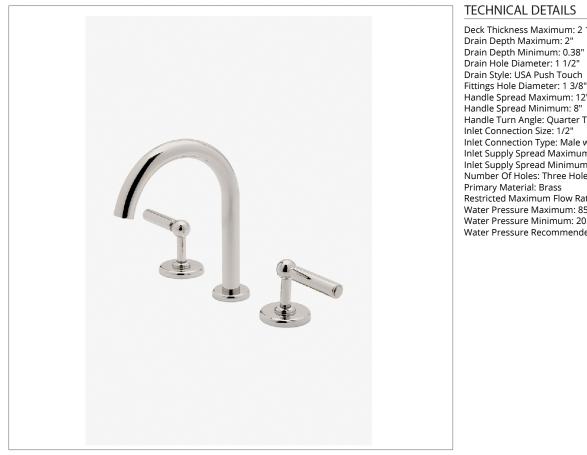

#### **INSPIRATION**

Our fresh take on American industrial design comes in three styles, each of them clean-lined, and distinct to Waterworks.

Deck Thickness Maximum: 2 1/8" Handle Spread Maximum: 12" Handle Turn Angle: Quarter Turn Inlet Connection Type: Male with Supply Nut Inlet Supply Spread Maximum: 12" Inlet Supply Spread Minimum: 8" Number Of Holes: Three Hole Restricted Maximum Flow Rate: 1.2 gpm Water Pressure Maximum: 85.0 psi Water Pressure Minimum: 20.0 psi Water Pressure Recommended: 45.0 psi

**CODES & STANDARDS** 

**PRODUCT FEATURES** 

Lever Handles

Includes a Universal Push Touch Drain sized to fit US and Euro sink drain openings.

Stocked in a Chrome, Nickel and Brass

Available in 1.2gpm (4.5L/min) flow rate