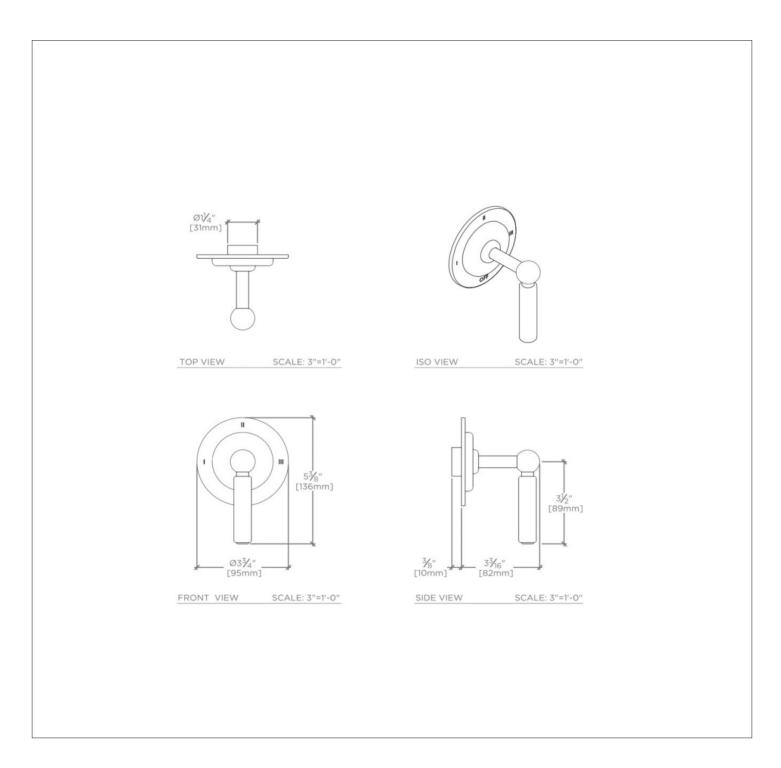

### **TECHNICAL DETAILS**

ADA Compliance: Yes Control Valve Rough-in Depth Maximum: 3" Control Valve Rough-in Depth Minimum: 5" Fittings Hole Diameter: 2 1/2" Depth / Width: 3 3/16" Height: 5 3/8" Length: 3 3/4" Number of Handles: One Primary Material: Brass