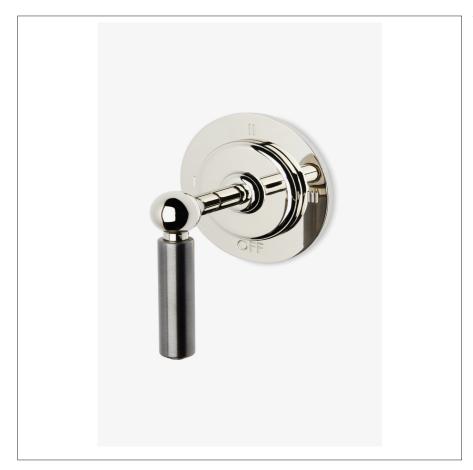

# WATERWORKS

LUDLOW LD3TSE

Ludlow Shinola Edition Three Way Diverter Valve Trim for Thermostatic with Roman Numerals and Two-Tone Lever Handle

### **INSPIRATION**

A touch of classic Americana. Our fresh take on iconic industrial design has clean lines and dimensional details.