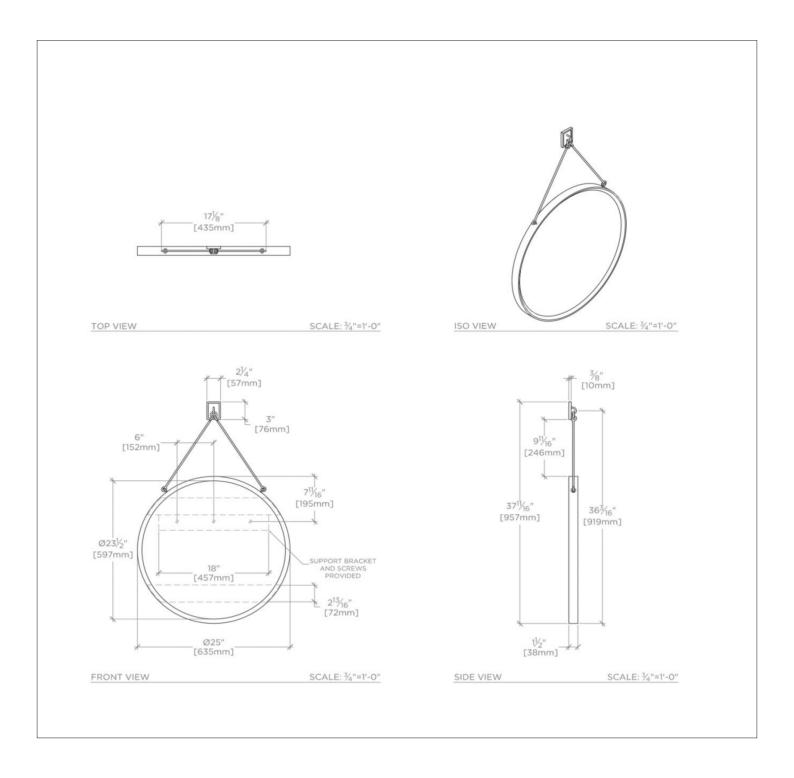

## LATCHET

### Latchet Wall Mounted Round Mirror 23 1/2" x 1 1/2" x 37 5/8"



SHOWN IN LATCHET WALL MOUNTED ROUND MIRROR 23 1/2" X 1 1/2" X 37 5/8"| LTMR01

#### INSPIRATION

The Lachet Mirrorâ Zes decorative hanging mechanism elevates simple Zeforms to those with modern architectural interest. Loosely inspired by 20th Century French mirrors, the Latchet satisfies a visceral desire to expose the mechanics of a design. These mirrors move seamlessly between the most modern spaces and the quintessentially classic bath.

#### **PRODUCT FEATURES**

Brass hanger, frame and 1/4" glass mirror Versatile round shape Proprietary design Available in beautiful Polished (lacquered) Brass and Architectural Bronze

# LATCHET

### Latchet Wall Mounted Round Mirror 23 1/2" x 1 1/2" x 37 5/8"



## LTMR01