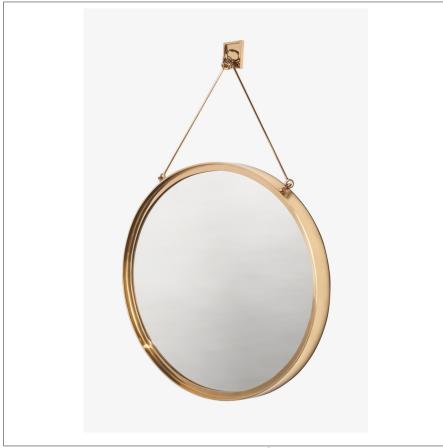

### Latchet Wall Mounted Round Mirror 23 1/2" x 1 1/2" x 37 5/8"

SHOWN IN LATCHET WALL MOUNTED ROUND MIRROR 23 1/2" X 1 1/2" X 37 5/8"| LTMR01

#### INSPIRATION

The Lachet Mirrorâ Zes decorative hanging mechanism elevates simple Zeforms to those with modern architectural interest. Loosely inspired by 20th Century French mirrors, the Latchet satisfies a visceral desire to expose the mechanics of a design. These mirrors move seamlessly between the most modern spaces and the quintessentially classic bath.

#### **PRODUCT FEATURES**

Brass hanger, frame and 1/4" glass mirror Versatile round shape Proprietary design Available in beautiful Polished (lacquered) Brass and Architectural Bronze