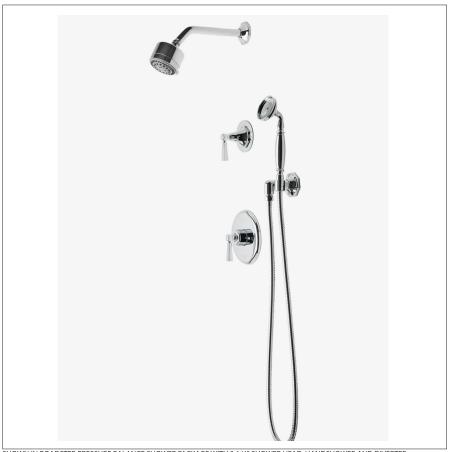

ROADSTER RDSP22

Roadster Pressure Balance Shower Package with 3 1/4" Shower Head, Handshower and Diverter Lever Handle

SHOWN IN ROADSTER PRESSURE BALANCE SHOWER PACKAGE WITH 3 1/4" SHOWER HEAD, HANDSHOWER AND DIVERTER

## **PRODUCT FEATURES**

This shower package is composed of the following product styles: RDSH01, UNSH03, RDPB10, GUPB81, RDHS01, UN2PG1, GUDV23, RDVC50

ROADSTER RDSP22

Roadster Pressure Balance Shower Package with 3 1/4" Shower Head, Handshower and Diverter Lever Handle