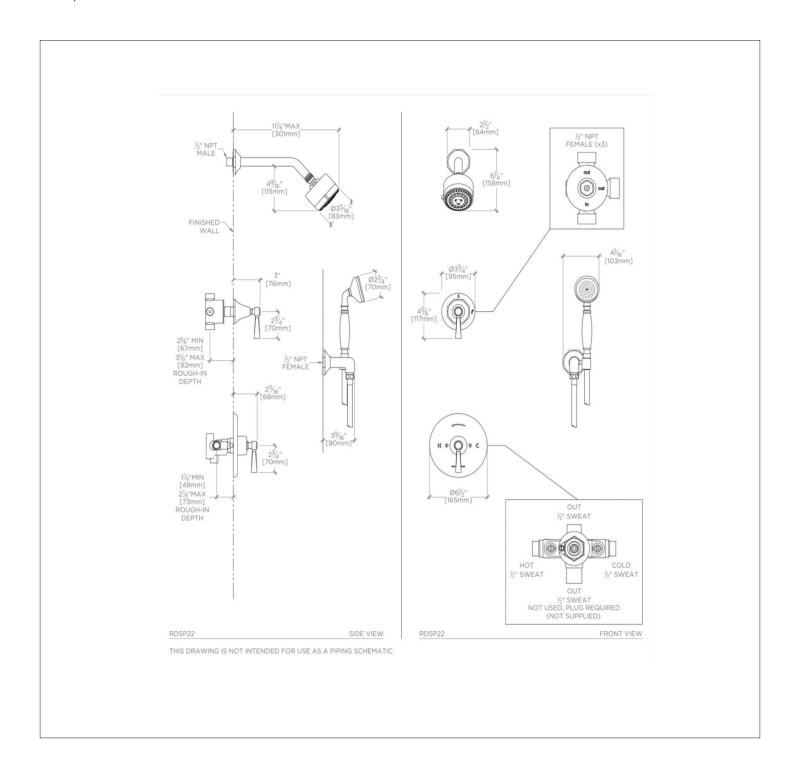

ROADSTER RDSP22

Roadster Pressure Balance Shower Package with 3 1/4" Shower Head, Handshower and Diverter Lever Handle

SHOWN IN ROADSTER PRESSURE BALANCE SHOWER PACKAGE WITH 3 1/4" SHOWER HEAD, HANDSHOWER AND DIVERTER

## **PRODUCT FEATURES**

This shower package is composed of the following product styles: RDSH01, UNSH03, RDPB10, GUPB81, RDHS01, UN2PG1, GUDV23, RDVC50

ROADSTER RDSP22

Roadster Pressure Balance Shower Package with 3 1/4" Shower Head, Handshower and Diverter Lever Handle