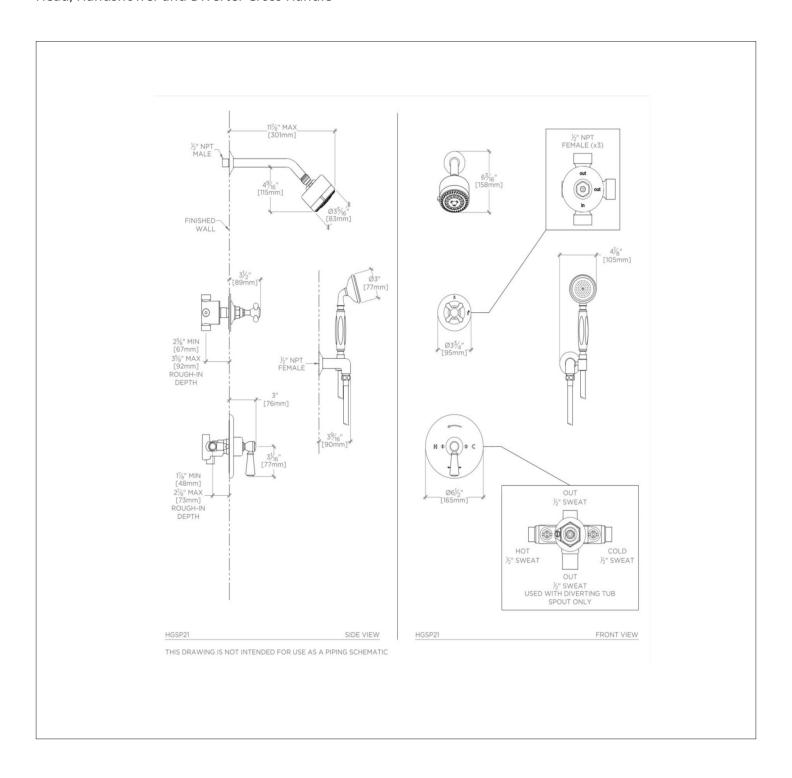

## **PRODUCT FEATURES**

This shower package is composed of the following product styles: HGSH01, UNSH03, HGPB10, GUPB81, HGHS01, UN2PG1, GUDV23, HGVC40

HIGHGATE HGSP21

Highgate Pressure Balance Shower Package with 3 1/4" Shower Head, Handshower and Diverter Cross Handle