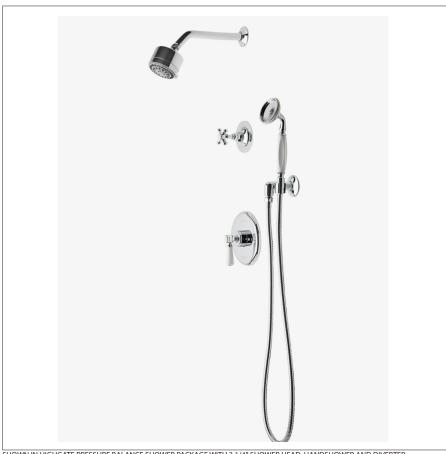

HGSP21 **HIGHGATE** 

Highgate Pressure Balance Shower Package with 3 1/4" Shower Head, Handshower and Diverter Cross Handle

SHOWN IN HIGHGATE PRESSURE BALANCE SHOWER PACKAGE WITH 3 1/4" SHOWER HEAD, HANDSHOWER AND DIVERTER