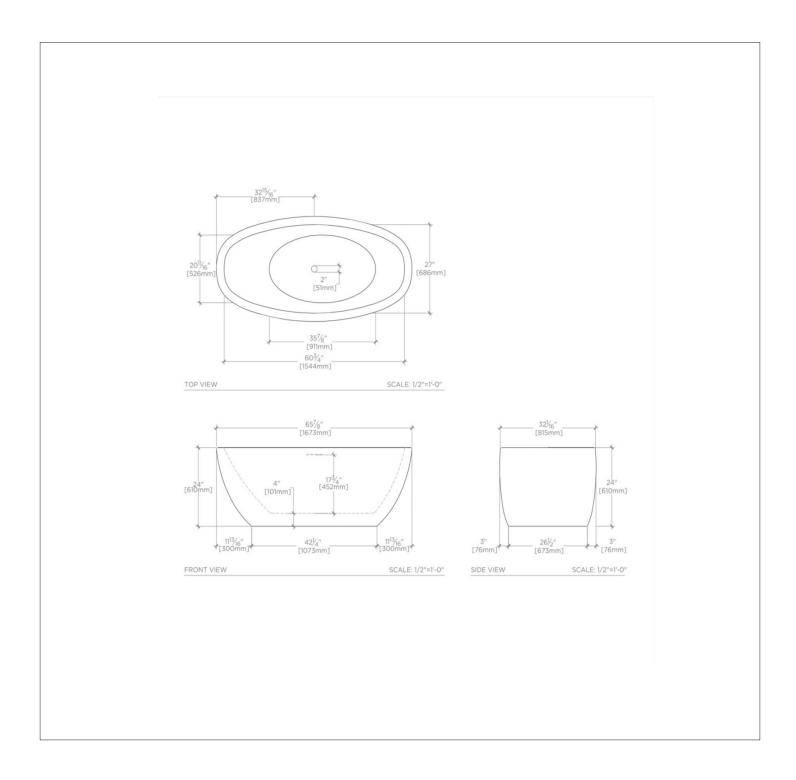

# **TECHNICAL DETAILS**

Primary Material: Acrylic

ADA Compliance: No Bathing Type: Bathing and Soaking Bathing Well Sitting Angle: 130 degree\_angle Bottom Angle / Pitch: 1.0 degree\_angle Depth to Overflow: 17 3/4" Drain Hole Depth: 1 3/4" Drain Hole Diameter: 2" Depth / Width: 32 1/16" Height: 24" Installation Type: Freestanding Item Weight (Filled): 928.0 pounds Length: 66 5/8" Overflow Hole Diameter: 2" Overflow Opening: Yes