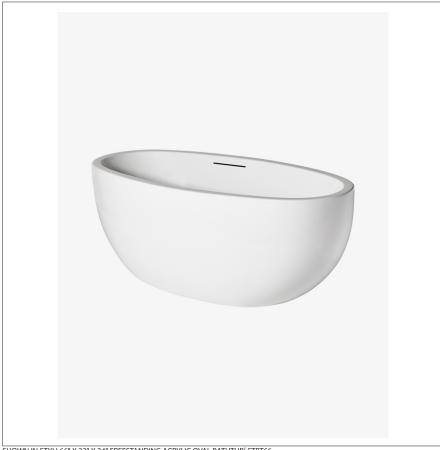

#### STBT66 **STYLI**

Styli 66" x 32" x 24" Freestanding Acrylic Oval Bathtub

SHOWN IN STYLI 66" X 32" X 24" FREESTANDING ACRYLIC OVAL BATHTUB| STBT66

### **INSPIRATION**

 $Inspired \ by \ iconic \ modern \ shapes, \ our \ oval \ acrylic \ freestanding \ bath tub \ is \ engineered \ for \ functional \ simplicity \ and$ comfort. Its gloss-white finish and an internal overflow with a slotted opening add to the sense of clean, sophisticated design.