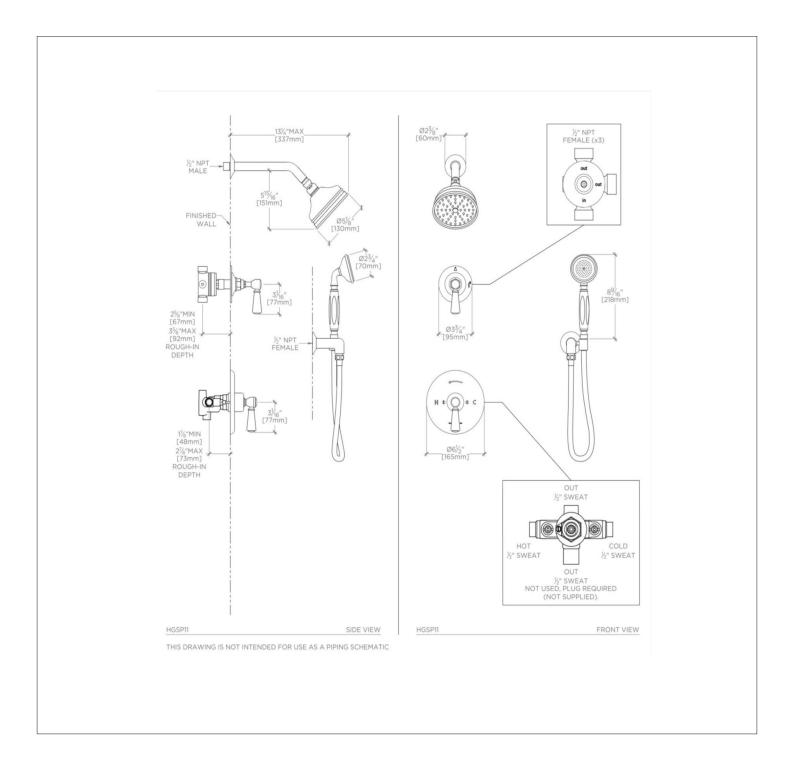

# HGSP11

Highgate Pressure Balance Shower Package with 5" Shower Rose, Handshower and Diverter Lever Handle

## HGSP11

Highgate Pressure Balance Shower Package with 5" Shower Rose, Handshower and Diverter Lever Handle