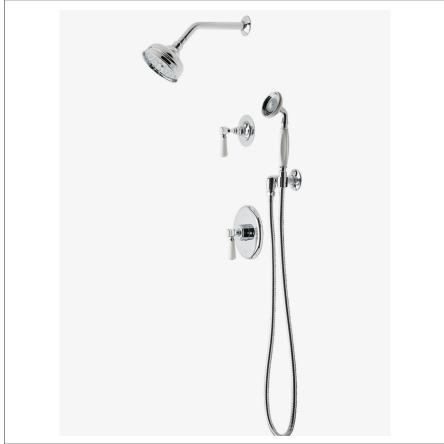

# HGSP11

Highgate Pressure Balance Shower Package with 5" Shower Rose, Handshower and Diverter Lever Handle

#### L SHOWN IN HIGHGATE PRESSURE BALANCE SHOWER PACKAGE WITH 5" SHOWER ROSE, HANDSHOWER AND DIVERTER

## HGSP11

Highgate Pressure Balance Shower Package with 5" Shower Rose, Handshower and Diverter Lever Handle