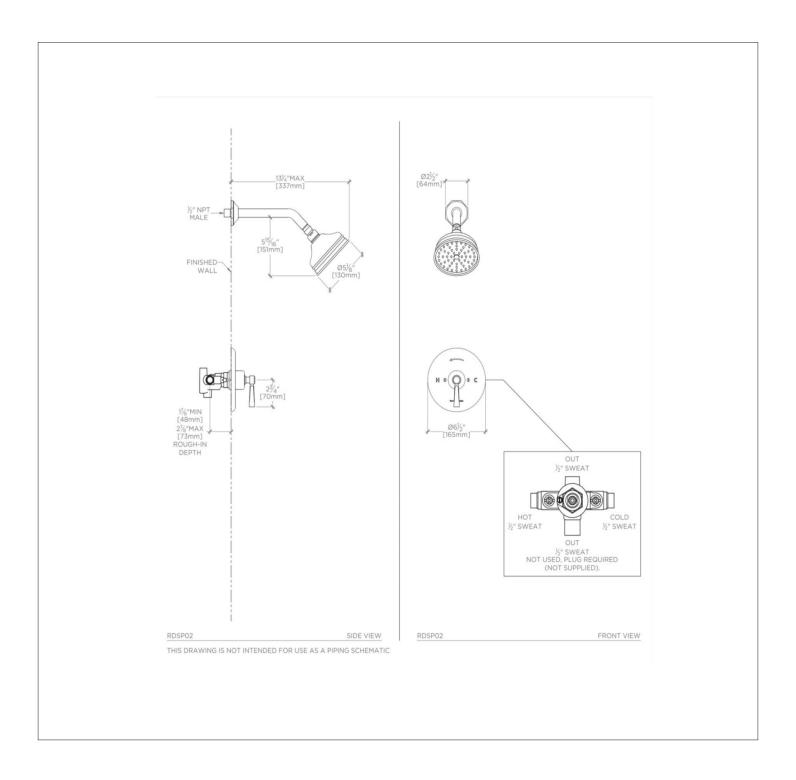

## **TECHNICAL DETAILS**

Suggested Application: Bath Water Pressure Maximum: 85.0 psi Water Pressure Minimum: 20.0 psi Water Pressure Recommended: 45.0 psi

SHOWN IN ROADSTER PRESSURE BALANCE SHOWER PACKAGE WITH 5" SHOWER ROSE| RDSP02