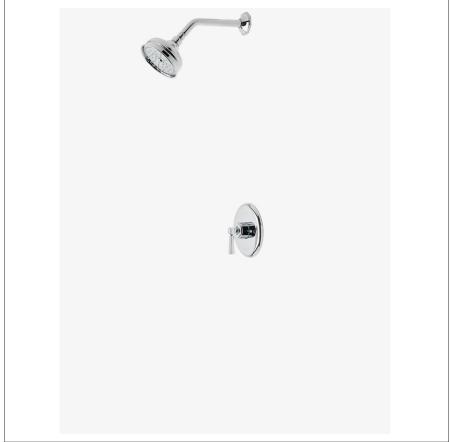

# WATERWORKS

ROADSTER RDSP02

Roadster Pressure Balance Shower Package with 5" Shower Rose

# ROADSTER RDSP02

Roadster Pressure Balance Shower Package with 5" Shower Rose