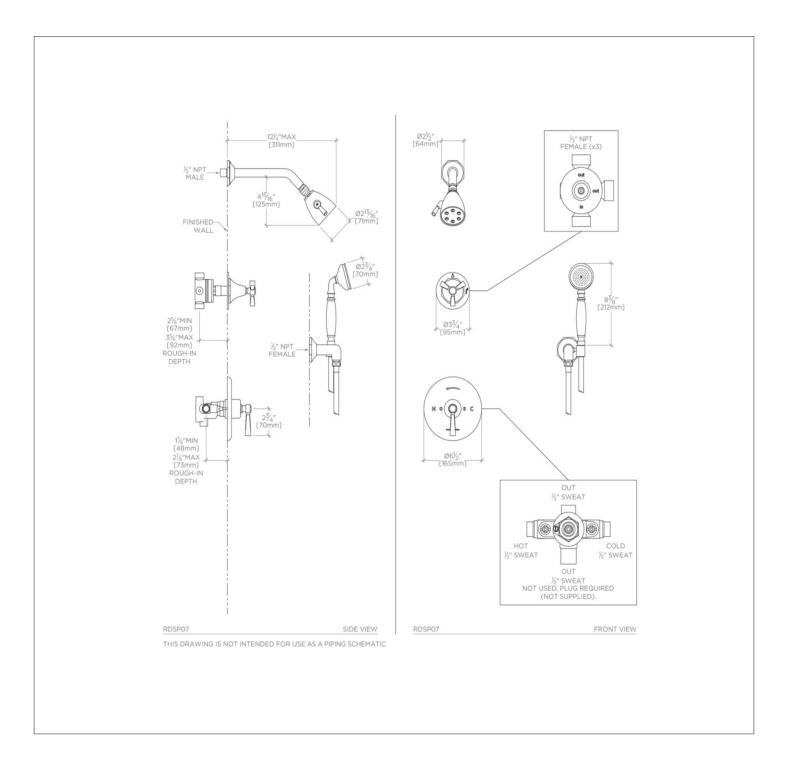

# RDSP07

Roadster Pressure Balance Shower Package with 2 3/4" Head, Handshower and Diverter Cross Handle

## RDSP07

Roadster Pressure Balance Shower Package with 2 3/4" Head, Handshower and Diverter Cross Handle