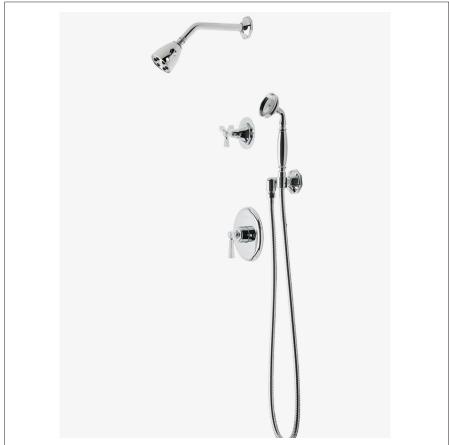

#### SHOWN IN ROADSTER PRESSURE BALANCE SHOWER PACKAGE WITH 2 3/4" HEAD, HANDSHOWER AND DIVERTER CROSS

# RDSP07

Roadster Pressure Balance Shower Package with 2 3/4" Head, Handshower and Diverter Cross Handle