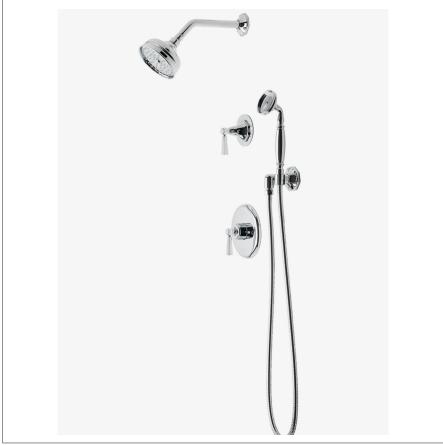

# WATERWORKS

ROADSTER RDSP11

Roadster Pressure Balance Shower Package with 5" Shower Rose, Handshower and Diverter Lever Handle

## **TECHNICAL DETAILS**

Suggested Application: Bath Water Pressure Maximum: 85.0 psi Water Pressure Minimum: 20.0 psi Water Pressure Recommended: 45.0 psi

SHOWN IN ROADSTER PRESSURE BALANCE SHOWER PACKAGE WITH 5" SHOWER ROSE, HANDSHOWER AND DIVERTER