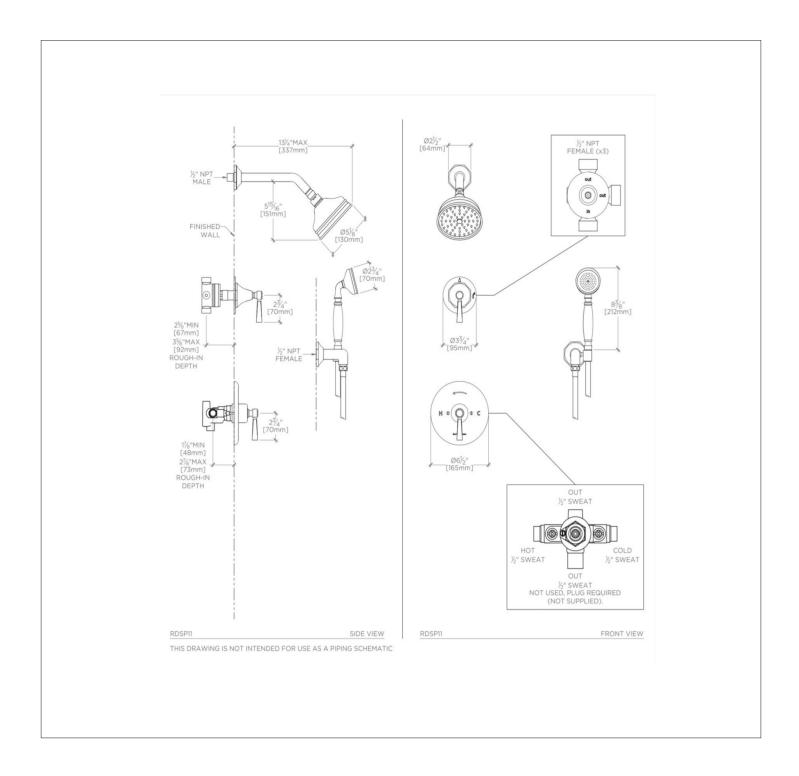

# WATERWORKS

ROADSTER RDSP11

Roadster Pressure Balance Shower Package with 5" Shower Rose, Handshower and Diverter Lever Handle

## **TECHNICAL DETAILS**

Suggested Application: Bath Water Pressure Maximum: 85.0 psi Water Pressure Minimum: 20.0 psi Water Pressure Recommended: 45.0 psi

SHOWN IN ROADSTER PRESSURE BALANCE SHOWER PACKAGE WITH 5" SHOWER ROSE, HANDSHOWER AND DIVERTER

### **PRODUCT FEATURES**

This shower package is composed of the following product styles: RDSH01, UNSH32, RDPB10, GUPB81, RDHS01, UN2PG1, GUDV23, RDVC50

ROADSTER RDSP11

Roadster Pressure Balance Shower Package with 5" Shower Rose, Handshower and Diverter Lever Handle