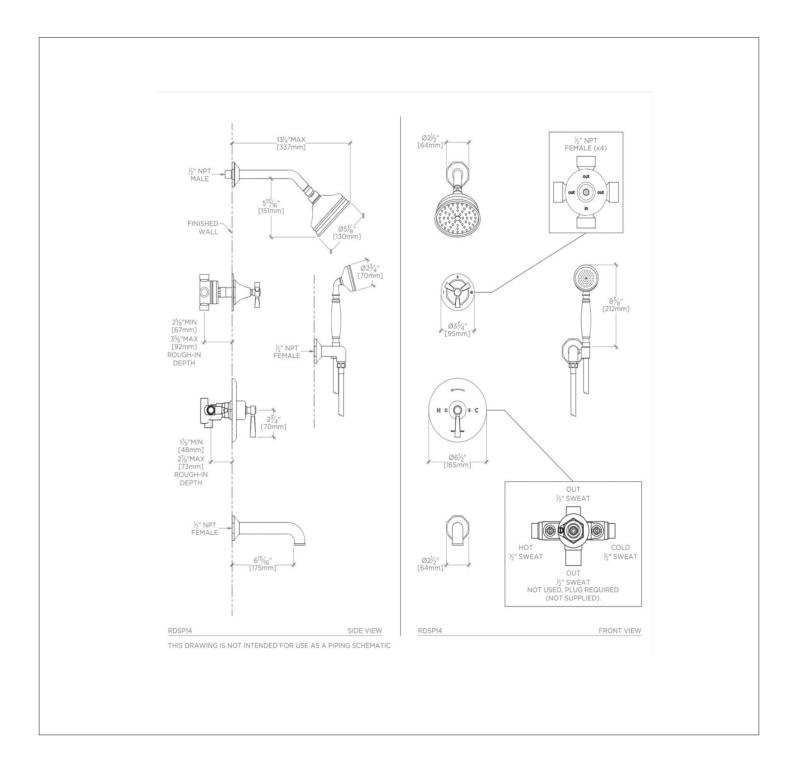

## RDSP14

Roadster Pressure Balance Shower Package with 5" Shower Rose, Handshower, Tub Spout and Diverter Cross Handle