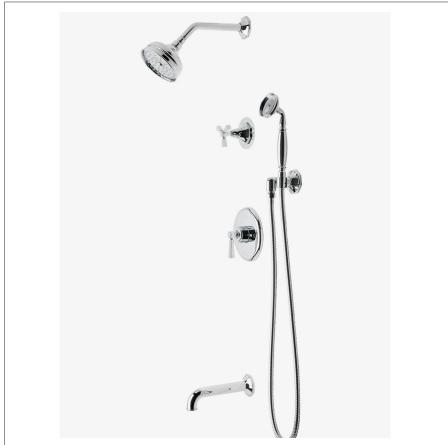

# RDSP14

Roadster Pressure Balance Shower Package with 5" Shower Rose, Handshower, Tub Spout and Diverter Cross Handle

#### L SHOWN IN ROADSTER PRESSURE BALANCE SHOWER PACKAGE WITH 5" SHOWER ROSE, HANDSHOWER, TUB SPOUT AND