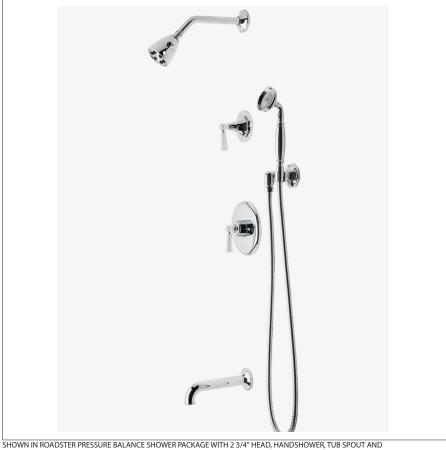

## WATERWORKS

RDSP16 **ROADSTER** 

Roadster Pressure Balance Shower Package with 2 3/4" Head, Handshower, Tub Spout and Diverter Lever Handle

# ROADSTER RDSP16

Roadster Pressure Balance Shower Package with 2 3/4" Head, Handshower, Tub Spout and Diverter Lever Handle