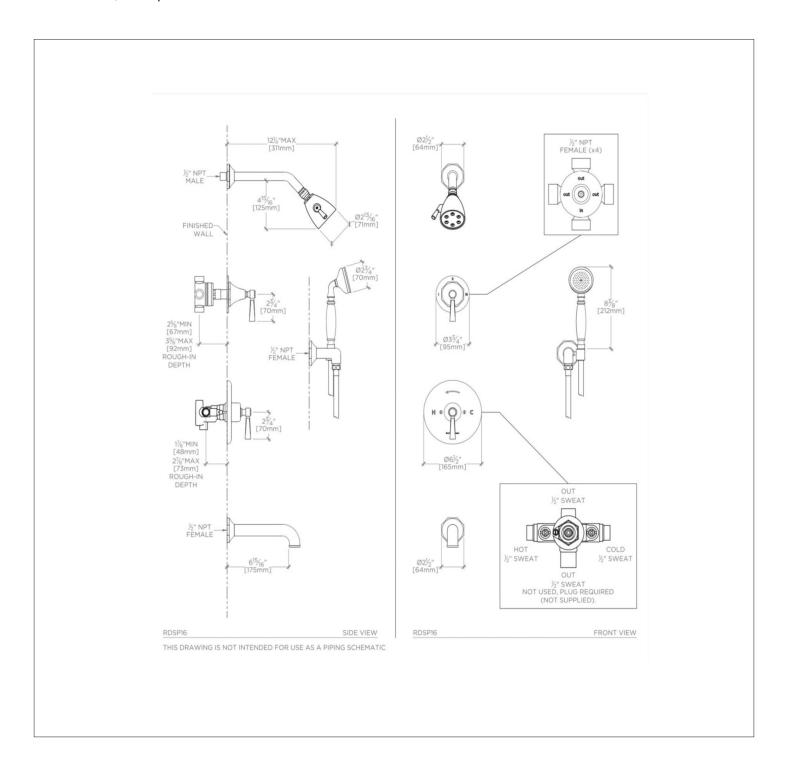

## WATERWORKS

RDSP16 **ROADSTER** 

Roadster Pressure Balance Shower Package with 2 3/4" Head, Handshower, Tub Spout and Diverter Lever Handle

# ROADSTER RDSP16

Roadster Pressure Balance Shower Package with 2 3/4" Head, Handshower, Tub Spout and Diverter Lever Handle