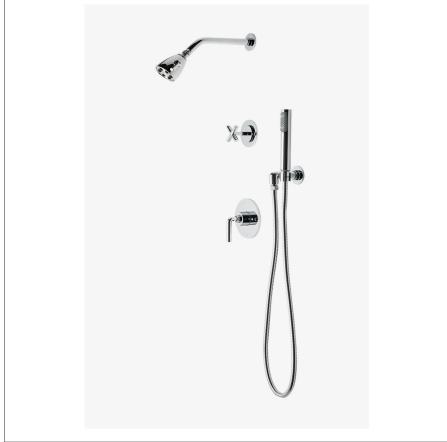

# WATERWORKS

FLYTE FLSP07

Flyte Pressure Balance Shower Package with 2 3/4" Head, Handshower and Diverter Cross Handle

### TECHNICAL DETAILS

Suggested Application: Bath Water Pressure Maximum: 85.0 psi Water Pressure Minimum: 20.0 psi Water Pressure Recommended: 45.0 psi

SHOWN IN FLYTE PRESSURE BALANCE SHOWER PACKAGE WITH 2 3/4" HEAD, HANDSHOWER AND DIVERTER CROSS