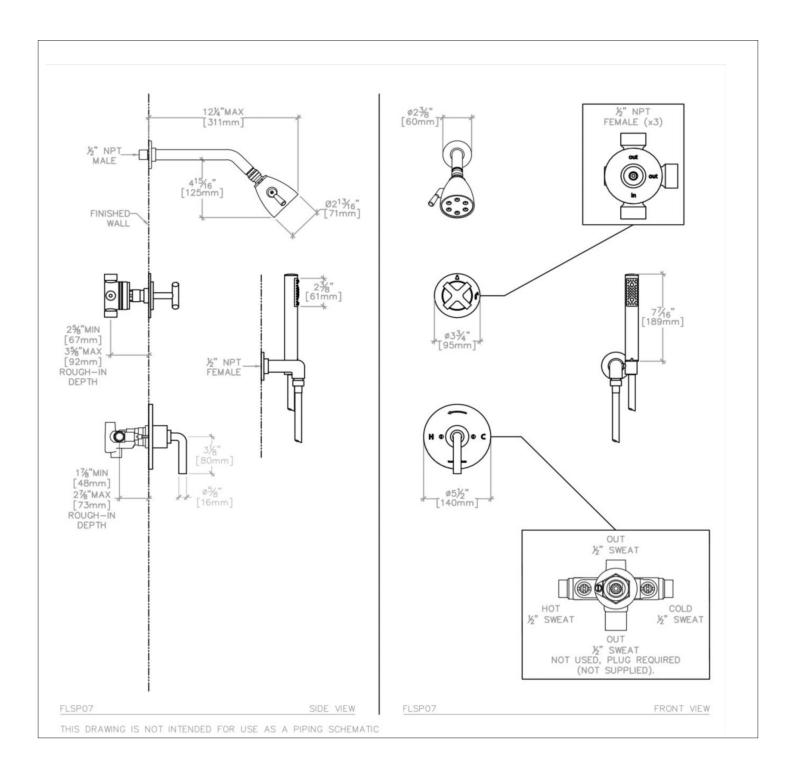

# WATERWORKS

FLYTE FLSP07

Flyte Pressure Balance Shower Package with 2 3/4" Head, Handshower and Diverter Cross Handle

#### **PRODUCT FEATURES**

This shower package is composed of the following product styles: FLSH01, UNSH38, FLPB10, GUPB81, FLHS01, UN2PG1, GUDV23, FLVC40

FLYTE FLSP07

Flyte Pressure Balance Shower Package with 2 3/4" Head, Handshower and Diverter Cross Handle