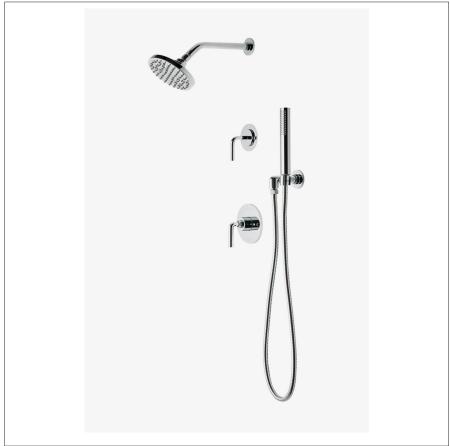

# WATERWORKS

FLYTE FLSP12

Flyte Pressure Balance Shower Package with 6" Rain Shower Head, Handshower and Diverter Lever Handle

### TECHNICAL DETAILS

Suggested Application: Bath Water Pressure Maximum: 85.0 psi Water Pressure Minimum: 20.0 psi Water Pressure Recommended: 45.0 psi

SHOWN IN FLYTE PRESSURE BALANCE SHOWER PACKAGE WITH 6" RAIN SHOWER HEAD, HANDSHOWER AND DIVERTER

#### **PRODUCT FEATURES**

This shower package is composed of the following product styles: FLSH01, UNSH29, FLPB10, GUPB81, FLHS01, UN2PG1, GUDV23, FLVC50

FLYTE FLSP12

Flyte Pressure Balance Shower Package with 6" Rain Shower Head, Handshower and Diverter Lever Handle