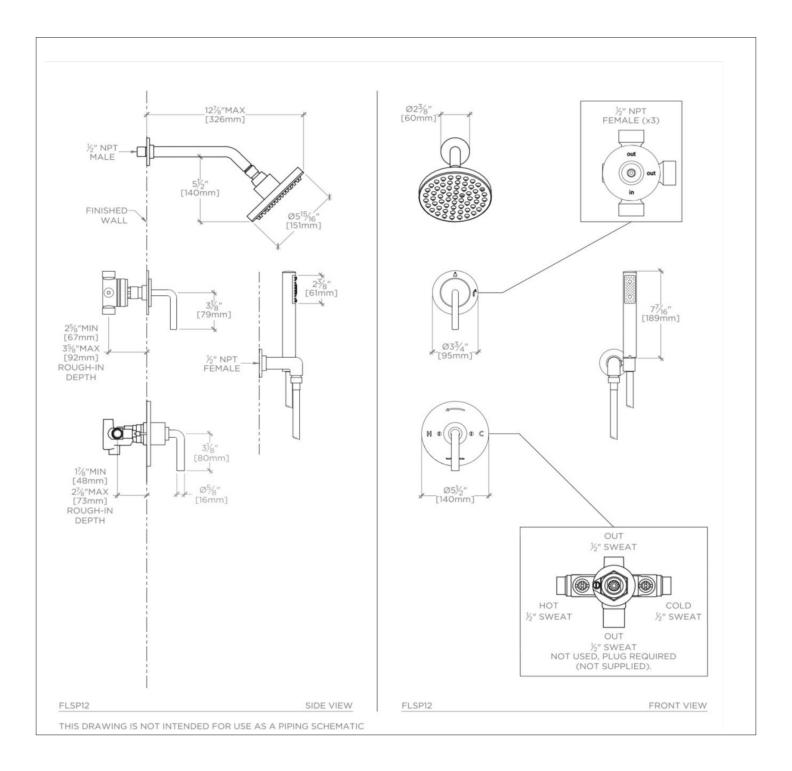

# WATERWORKS

FLYTE FLSP12

Flyte Pressure Balance Shower Package with 6" Rain Shower Head, Handshower and Diverter Lever Handle

### TECHNICAL DETAILS

Suggested Application: Bath Water Pressure Maximum: 85.0 psi Water Pressure Minimum: 20.0 psi Water Pressure Recommended: 45.0 psi

SHOWN IN FLYTE PRESSURE BALANCE SHOWER PACKAGE WITH 6" RAIN SHOWER HEAD, HANDSHOWER AND DIVERTER

#### **PRODUCT FEATURES**

This shower package is composed of the following product styles: FLSH01, UNSH29, FLPB10, GUPB81, FLHS01, UN2PG1, GUDV23, FLVC50

FLYTE FLSP12

Flyte Pressure Balance Shower Package with 6" Rain Shower Head, Handshower and Diverter Lever Handle