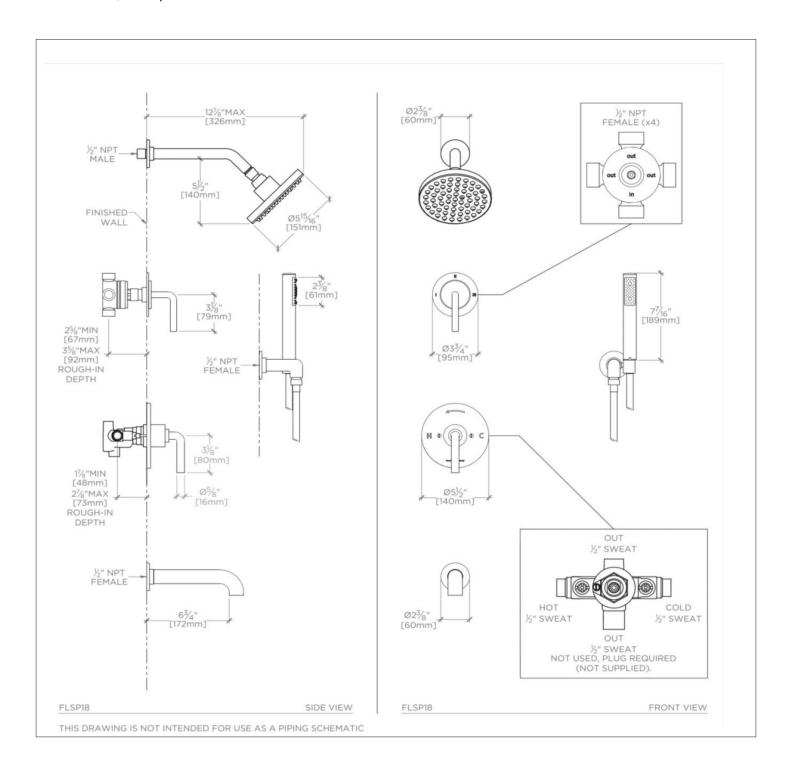

# WATERWORKS

FLYTE FLSP18

Flyte Pressure Balance Shower Package with 6" Rain Shower Head, Handshower, Tub Spout and Diverter Lever Handle

#### **PRODUCT FEATURES**

This shower package is composed of the following product styles: FLSH01, UNSH29, FLPB10, GUPB81, FLHS01, UN3PR1, GUDV65, FLTS80, FLVC50

FLYTE FLSP18

Flyte Pressure Balance Shower Package with 6" Rain Shower Head, Handshower, Tub Spout and Diverter Lever Handle