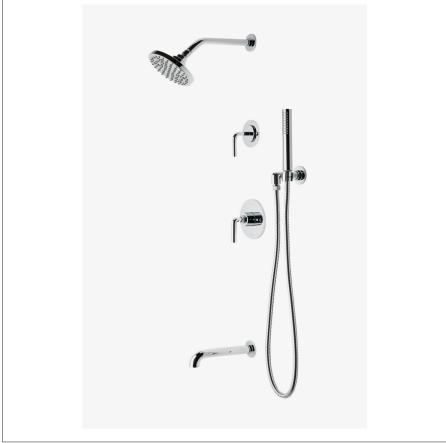

# WATERWORKS

FLYTE FLSP18

Flyte Pressure Balance Shower Package with 6" Rain Shower Head, Handshower, Tub Spout and Diverter Lever Handle

#### **INSPIRATION**

Pure Modernism. Like minimalist works of art, the elegant proportions of these light, fluid elements bring sculptural reference to a room.

#### **PRODUCT FEATURES**

This shower package is composed of the following product styles: FLSH01, UNSH29, FLPB10, GUPB81, FLHS01, UN3PR1, GUDV65, FLTS80, FLVC50

FLYTE FLSP18

Flyte Pressure Balance Shower Package with 6" Rain Shower Head, Handshower, Tub Spout and Diverter Lever Handle