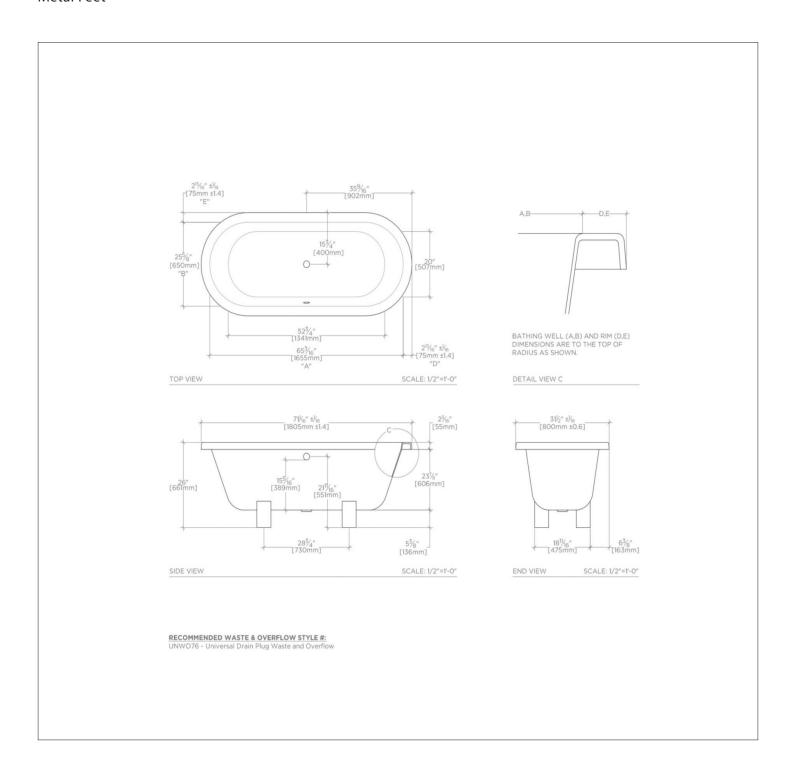

### PRODUCT (NOTES)

Dimensions of fixtures are nominal. Measure your actual product for rough-in details.

GARRET GTBT71

Garret 71" x 31 1/2" x 26" Freestanding Oval Cast Iron Bathtub with Metal Feet