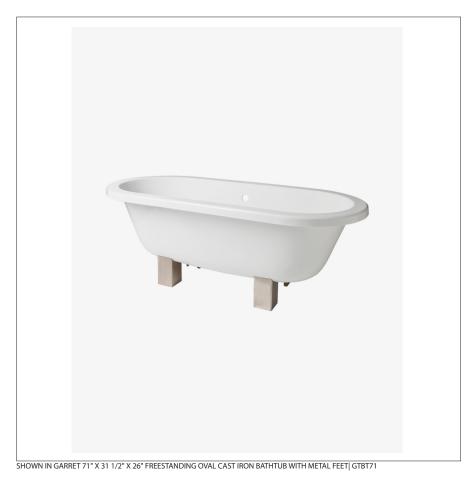

# WATERWORKS

GARRET GTBT71

Garret 71" x 31 1/2" x 26" Freestanding Oval Cast Iron Bathtub with Metal Feet

#### **PRODUCT FEATURES**

The Garret Bathtub is cast iron with a durable enamel interior finish.

After casting, the exterior is ground smooth, primed, and painted.

Water volume of 66 gallons.

Available with optional Slip Resistant interior surface which provides additional built-in safety without the use of a mat.