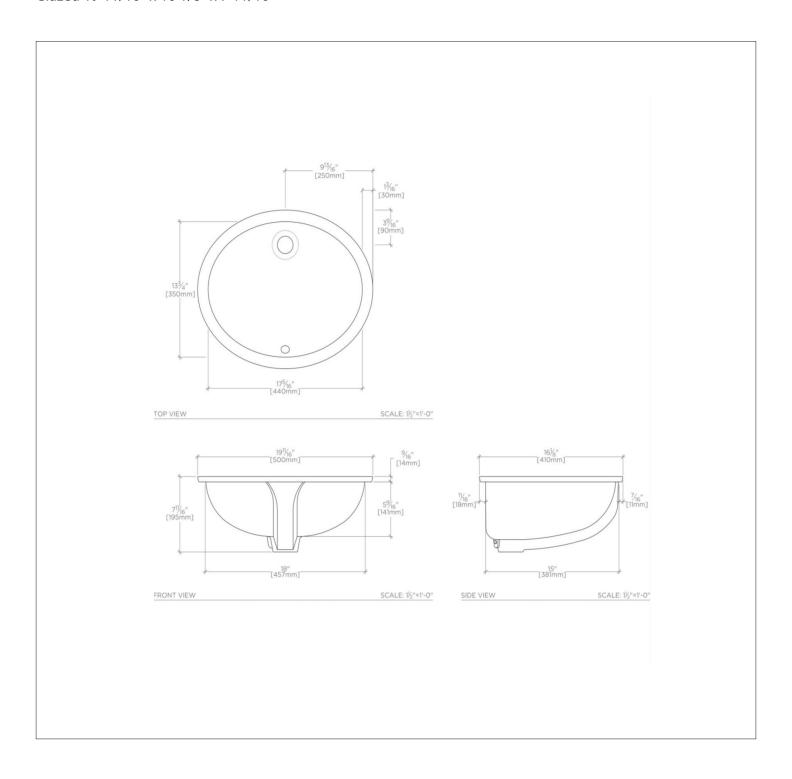

# WATERWORKS

CYLV12 **CLARA** 

Clara Undermount Oval Vitreous China Lavatory Sink Double Glazed 19 11/16" x 16 1/8" x 7 11/16"

## TECHNICAL DETAILS

Bowl Shape: Oval Depth / Width: 16 1/8" Height: 7 11/16" Installation Type: Undermount Integrated Diverter: N Integrated Spray: N Length: 19 11/16" Primary Material: Vitreous China Spout Swivel: N Stain Resistance: N Suggested Application: Bath

### PRODUCT (NOTES)

Dimensions of sinks are nominal and are subject to slight variations.

CLARA CYLV12

Clara Undermount Oval Vitreous China Lavatory Sink Double Glazed 19 11/16" x 16 1/8" x 7 11/16"