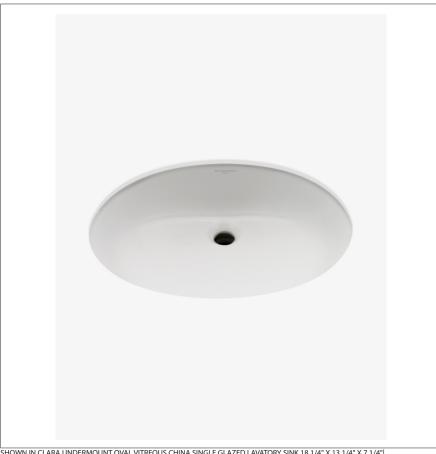

SHOWN IN CLARA UNDERMOUNT OVAL VITREOUS CHINA SINGLE GLAZED LAVATORY SINK 18 1/4" X 13 1/4" X 7 1/4"