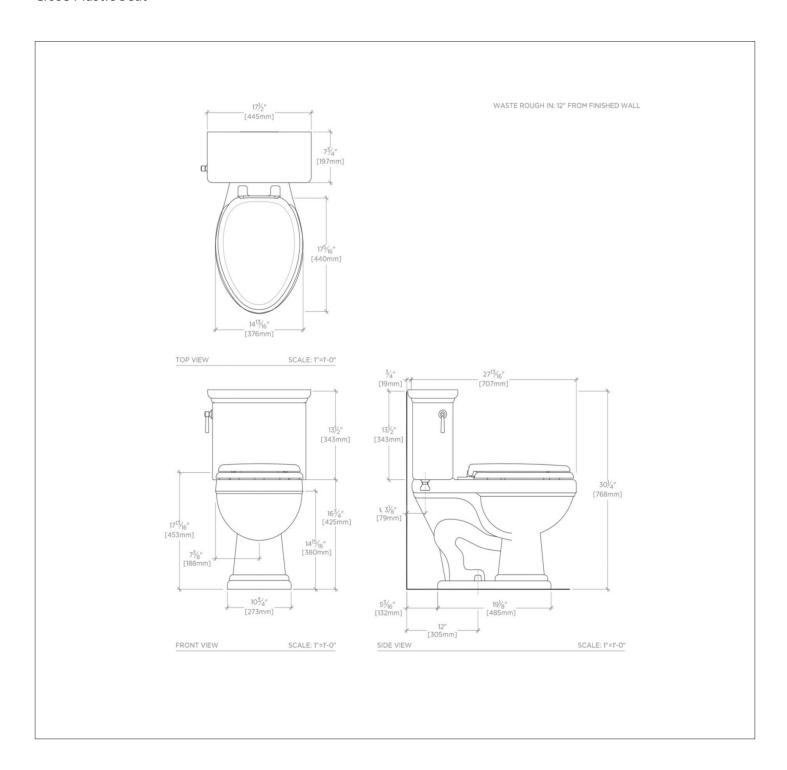

### PRODUCT (NOTES)

TECHNICAL DETAILS ADA Compliance: Yes

Water Pressure Maximum: 85.0 psi Water Pressure Minimum: 20.0 psi Water Pressure Recommended: 45.0 psi

Dimensions of fixtures are nominal. Measure your actual product for rough-in details.