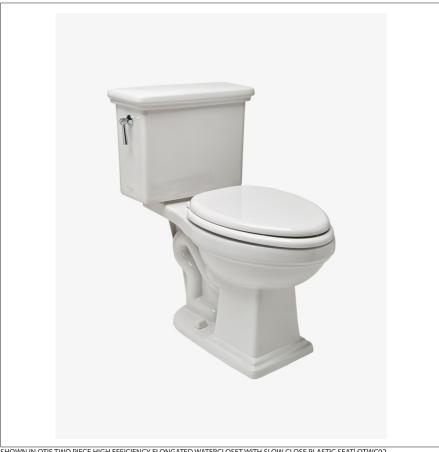

# WATERWORKS

OTWC02 **OTIS** 

Otis Two Piece High Efficiency Elongated Watercloset with Slow Close Plastic Seat

SHOWN IN OTIS TWO PIECE HIGH EFFICIENCY ELONGATED WATERCLOSET WITH SLOW CLOSE PLASTIC SEAT| OTWC02

#### **INSPIRATION**

 $The \ Otis \ family \ features \ time-honored, \ classic \ style \ and \ modern \ technology \ in \ a \ high \ performance, \ highly \ efficent$ watercloset.

### **PRODUCT FEATURES**

High Efficiency 1.28 Gallon Per Flush **EPA Watersense Certified** Glazed Trapway and 3" flush valve for a more efficient flush