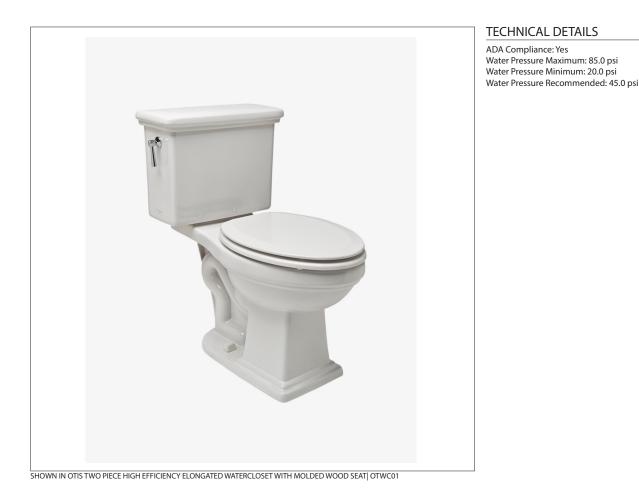

# Otis Two Piece High Efficiency Elongated Watercloset with Molded Wood Seat

#### INSPIRATION

The Otis family features time-honored, classic style and modern technology in a high performance, highly efficent watercloset.

#### PRODUCT FEATURES

High Efficiency 1.28 Gallon Per Flush EPA Watersense Certified Glazed Trapway and 3" flush valve for a more efficient flush Hinges for the seat are only available in Chrome. Finish options are for the flush lever only