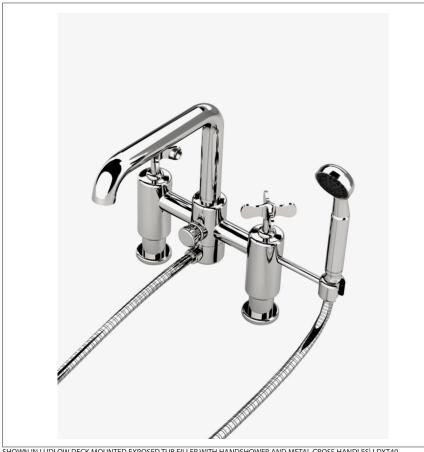

# WATERWORKS

LDXT40 **LUDLOW** 

Ludlow Deck Mounted Exposed Tub Filler with Handshower and Metal Cross Handles

SHOWN IN LUDLOW DECK MOUNTED EXPOSED TUB FILLER WITH HANDSHOWER AND METAL CROSS HANDLES LDXT40

#### **INSPIRATION**

A touch of classic Americana. Our fresh take on iconic industrial design has clean lines and dimensional details, including exposed screws and square plates.

#### **PRODUCT FEATURES**

Handshower is easy and comfortable to grip.

This item is stocked in a Chrome, Nickel and Unlacquered Brass finishes.

Diverter button allows bather to move water from spout to handshower