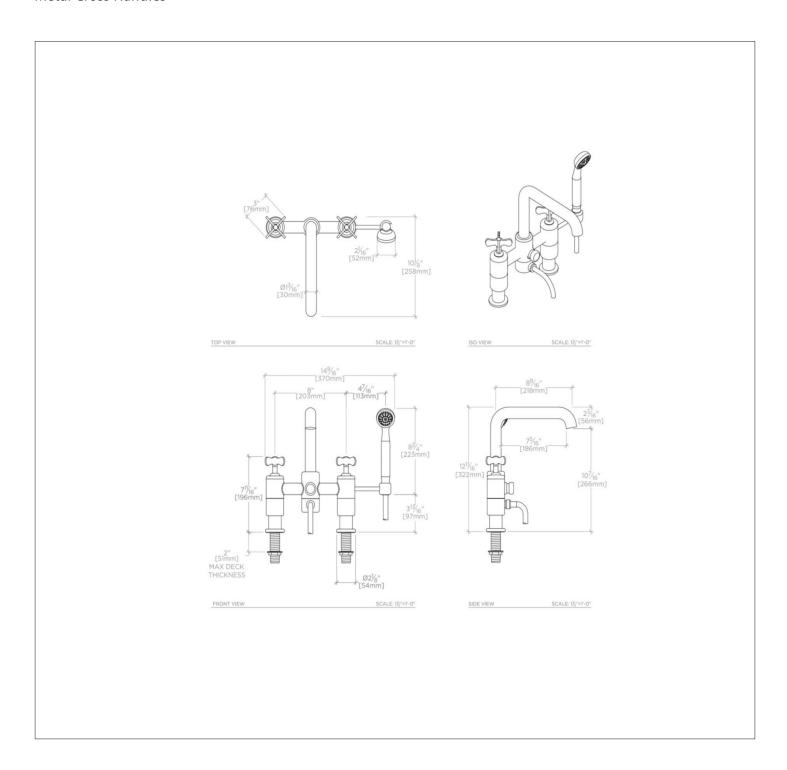

## **TECHNICAL DETAILS** ADA Compliance: Yes

Adjustable versus Fixed Spray: Fixed Spray Deck Thickness Maximum: 2 Deck Thickness Minimum: 3/8" Diameter of Head: 2 1/16" Diameter of Legs / Tubes: 1 7/16" Escutcheon Primary Material: Brass Fittings Hole Diameter: 1 1/4" Flow Restriction Options: 2.0, 1.75, 1.5, 0.92 Handle Spread Maximum: 8" Handle Spread Minimum: 8" Handle Turn Angle: Quarter Turn Handshower / Spray Hose Length: 68" Depth / Width: 10 3/16" Height: 12 11/16' Inlet Connection Size: 3/4" Inlet Connection Type: Male NPT Inlet Supply Spread Maximum: 8" Inlet Supply Spread Minimum: 8" Installation Type: Deck Mounted Integrated Diverter: N Integrated Spray: N Length: 14 1/2" Number of Handles: Two Number of Holes: Two Hole Pivot: N Primary Material: Brass Spout Swivel: N Spray Included in Unit: N Suggested Application: Bath Valve Material: Ceramic Water Pressure Maximum: 85.0 psi Water Pressure Minimum: 20.0 psi Water Pressure Recommended: 45.0 psi