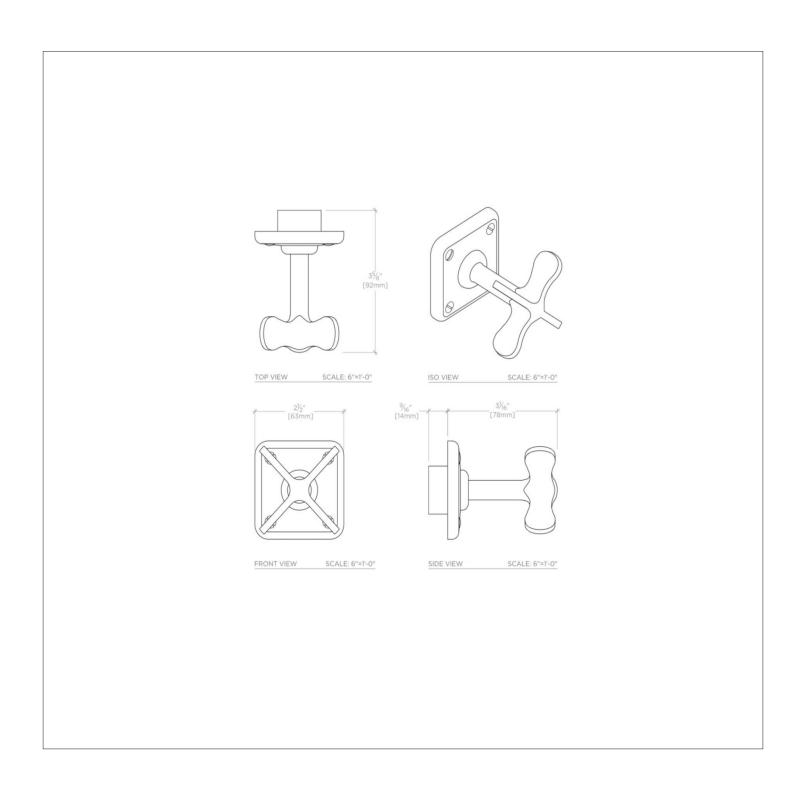

# **TECHNICAL DETAILS**

Spout Swivel: N Spray Included in Unit: N Suggested Application: Bath

ADA Compliance: Yes Control Valve Rough-in Depth Maximum: 4 1/4" Control Valve Rough-in Depth Minimum: 3 1/4" Diverter Valve Rough-in Depth Maximum: 3 5/8" Diverter Valve Rough-in Depth Minimum: 2 7/8" Escutcheon Primary Material: Brass Fittings Hole Diameter: 1 3/8" Depth / Width: 3 1/16" . Height: 2 1/2" Integrated Diverter: N Integrated Spray: N Length: 2 1/2" Number of Handles: One Pivot: N Primary Material: Brass