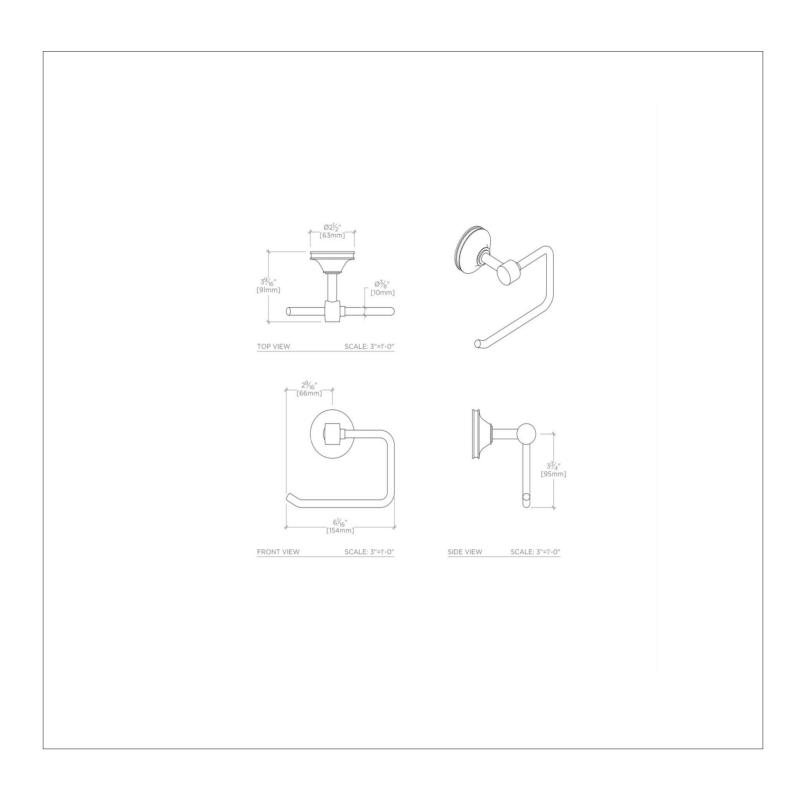

## TECHNICAL DETAILS

Adjustable Levelers / Feet: N Adjustable Shelves: N Installation Type: Wall Mounted Primary Material: Brass Suggested Application: Bath

SHOWN IN TRANSIT WALL MOUNTED SWING ARM PAPER HOLDER TRPH01