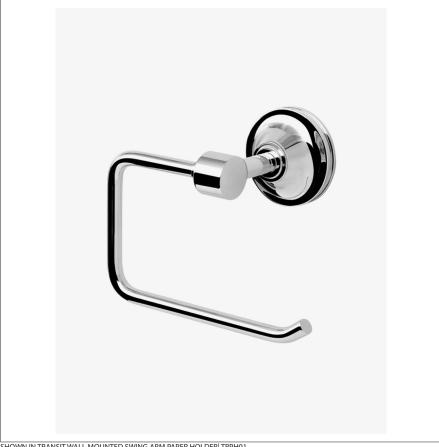

## WATERWORKS

TRPH01 **TRANSIT** 

Transit Wall Mounted Swing Arm Paper Holder

## PRODUCT FEATURES

Wall Mounted

This item is stocked in a Chrome, Nickel and Unlacquered Brass finishes.

TRANSIT TRPH01

Transit Wall Mounted Swing Arm Paper Holder