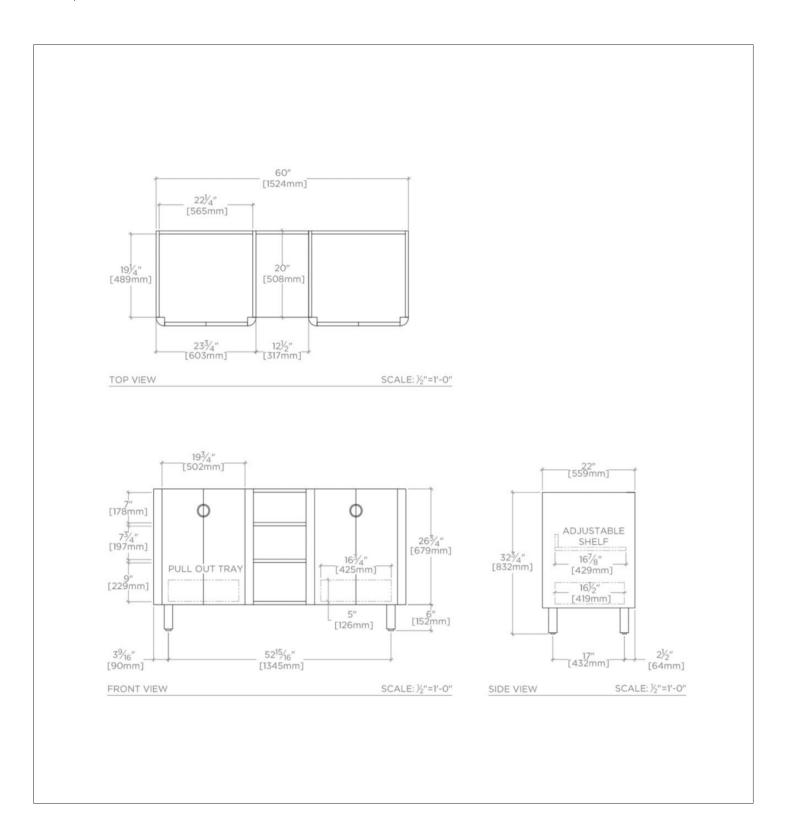

#### **TECHNICAL DETAILS**

Adjustable Levelers / Feet: Y Bowl Shape: Rectangular Drain Hole Depth: 1 3/8" Drain Hole Diameter: 1 3/8" Depth / Width: 22" Height: 32 3/4" Length: 60" Sink Visibility: N Stain Resistance: N Suggested Application: Bath