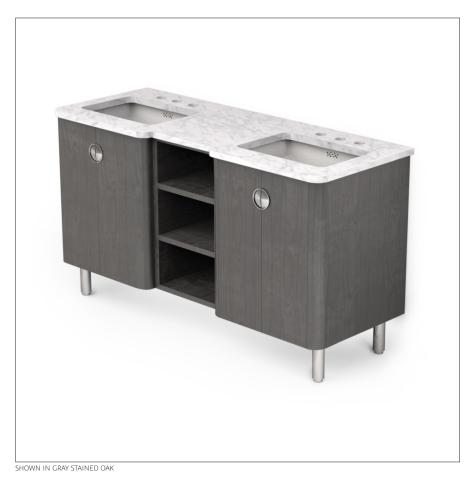

# WATERWORKS

GARRET GTVN02

Garret Double Vanity Packaged with Slab Top and Sinks 60" x 22" x 32 3/4"

#### **INSPIRATION**

The design of the Garret family lives at the intersection of streamlined and efficient modernism, and functional simplicity. The lightly stained Oak allows the texture of the wood grain to reveal itself, providing warmth and texture to any room.

#### **PRODUCT FEATURES**

Radius corners visually soften the profiles and reduce the mass.

Versatility is expressed with both open and closed storage, a convenient pull out tray and marble top.

Hardware is brushed metal and features a push touch mechanism.

Includes sink and stocked stone top in Cararra.