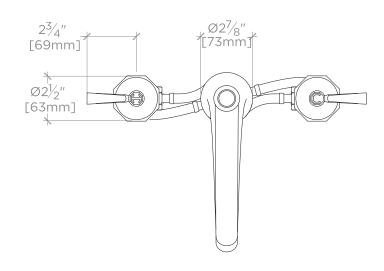

TOP VIEW

SIDE VIEW

SPECIFICATIONS:

Handle Turn Angle: Quarter Turn Spout Swivel: N Fittings Hole Diameter: 1-1/2" [38mm]
Inlet Connection: 3/4" Male NPT Adapter
Water Pressure Maximum: 85.0 psi [6.0 bar] Water Pressure Minimum: 20.0 psi [1.5 bar] Water Pressure Recommended: 45.0 psi [3.0 bar] NOTES: