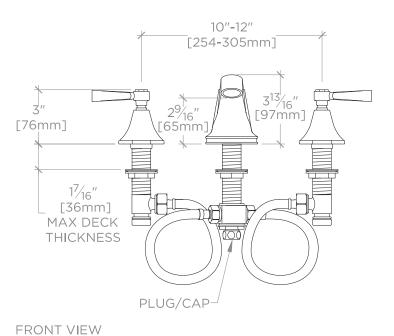

## **Transit**

COMMERCIAL ONLY Transit Deck Mounted Low Profile Concealed Tub Filler without Handshower and Roadster Lever Handles

STYLE No. ZTTF03

BASE STYLE No. TRTF10

All dimensions are based on original specifications and are subject to change and variation. Please consult your Design Associate for current specifications.

TOP VIEW

SIDE VIEW

SPECIFICATIONS:

Handle Turn Angle: Quarter Turn Spout Swivel: N Fittings Hole Diameter: 1-1/2" [38mm]
Inlet Connection: 3/4" Male NPT Adapter
Water Pressure Maximum: 85.0 psi [6.0 bar] Water Pressure Minimum: 20.0 psi [1.5 bar] Water Pressure Recommended: 45.0 psi [3.0 bar] NOTES: