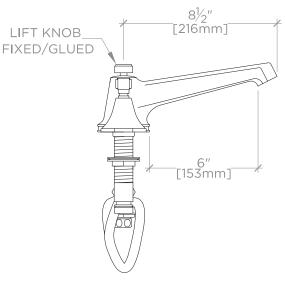

## **Transit**

COMMERCIAL ONLY Transit Deck Mounted Low Profile Concealed Tub Filler without Handshower and Roadster Lever Handles

STYLE No. ZTTF03

BASE STYLE No. TRTF10

All dimensions are based on original specifications and are subject to change and variation. Please consult your Design Associate for current specifications.

TOP VIEW

SIDE VIEW

SPECIFICATIONS:

Handle Turn Angle: Quarter Turn Spout Swivel: N Fittings Hole Diameter: 1-1/2" [38mm]
Inlet Connection: 3/4" Male NPT Adapter
Water Pressure Maximum: 85.0 psi [6.0 bar] Water Pressure Minimum: 20.0 psi [1.5 bar] Water Pressure Recommended: 45.0 psi [3.0 bar] NOTES: