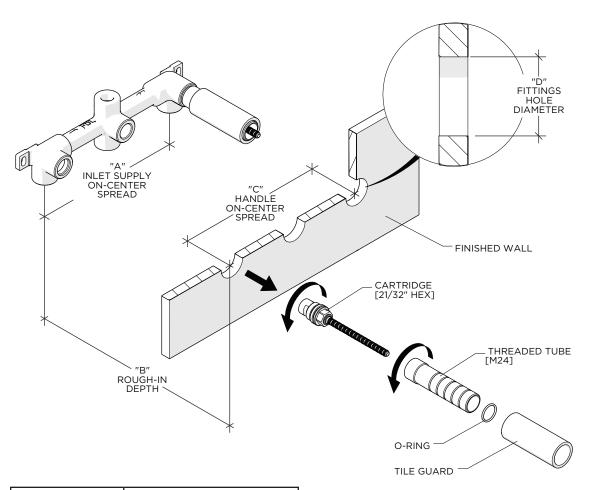

#### **REQUIRED PLUMBING DETAILS:**

- Universal Lavatory Wall Mounted Rough Valve (Used with Lever Handle Faucets) or,
  - Style No. GULV25, GU25LV (International Use Only)
- Universal Lavatory Wall Mounted Rough Valve (Used with Cross Handle Faucets),
  - Style No. GULV27, GU27LV (International Use Only)

#### **ROUGH-IN AND VALVE PREPARATION:**

- Refer to the Installation Guidelines provided with the VALVE for complete rough-in installation details and related information.
- Remove and discard the TILE GUARDS only when the finished wall surface (TILE or SLAB) is completed and the FAUCET is ready to be installed.
- > CAUTION:
  - Mark and remove the THREADED TUBES **before** cutting. Do NOT cut the end with the internal threads.
  - Mark and remove the CARTRIDGES using a 21/32" [17mm] shower valve socket wrench (not provided) **before** cutting.

| DIMENSION | VALUE                                   |
|-----------|-----------------------------------------|
| A         | 8" [203mm]<br>NOT ADJUSTABLE            |
| В         | 5-1/2" [140mm] MAX<br>2-5/8" [67mm] MIN |
| С         | 8" [203mm]<br>NOT ADJUSTABLE            |
| D         | Ø1-3/8" [35mm]                          |