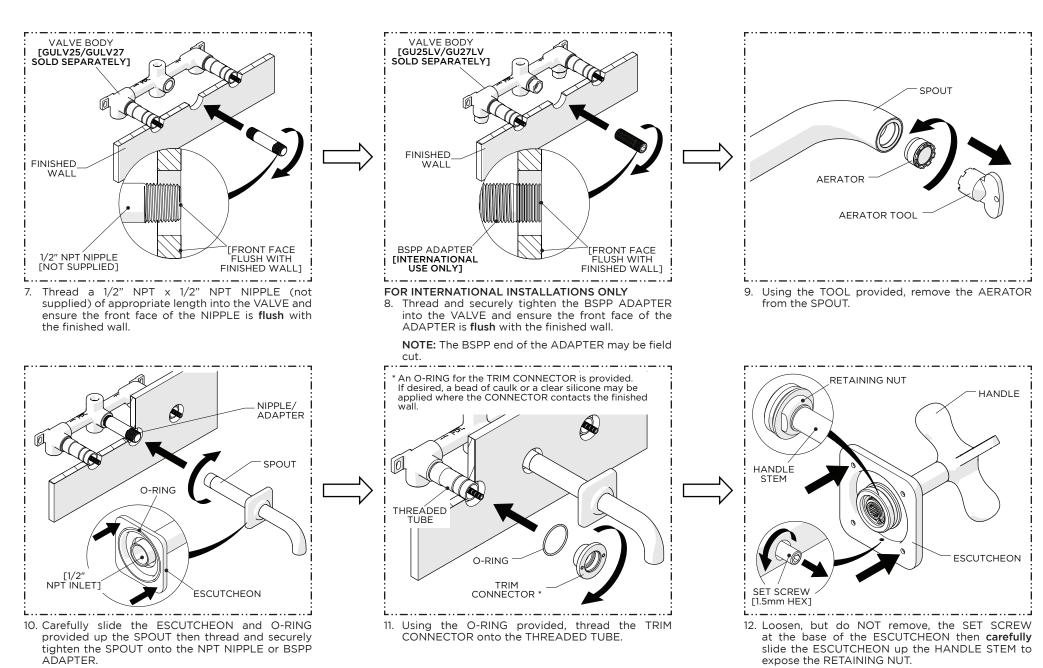

#### <sup>†</sup> For INTERNATIONAL USE ONLY,

• A 1/2" Male NPT x 1/2" Male BSPP ADAPTER for the SPOUT is provided. The BSPP end of the ADAPTER may be field cut.

#### **REQUIRED PLUMBING DETAILS:**

- Universal Lavatory Wall Mounted Rough Valve (Used with Lever Handle Faucets) or,
  - Style No. GULV25, GU25LV (International Use Only)
- Universal Lavatory Wall Mounted Rough Valve (Used with Cross Handle Faucets),
  - Style No. GULV27, GU27LV (International Use Only)