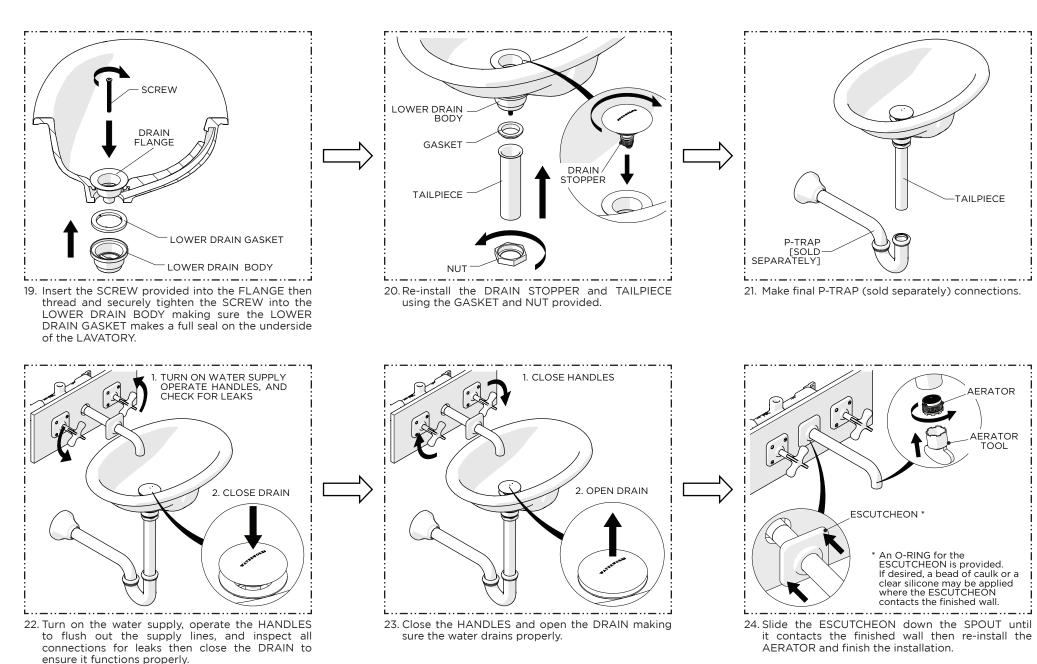

**CAUTION:** Do **NOT** remove or discard the LOWER DRAIN GASKET.

PRODUCT SUPPORT | 800.927.2120 | WATERWORKS.COM