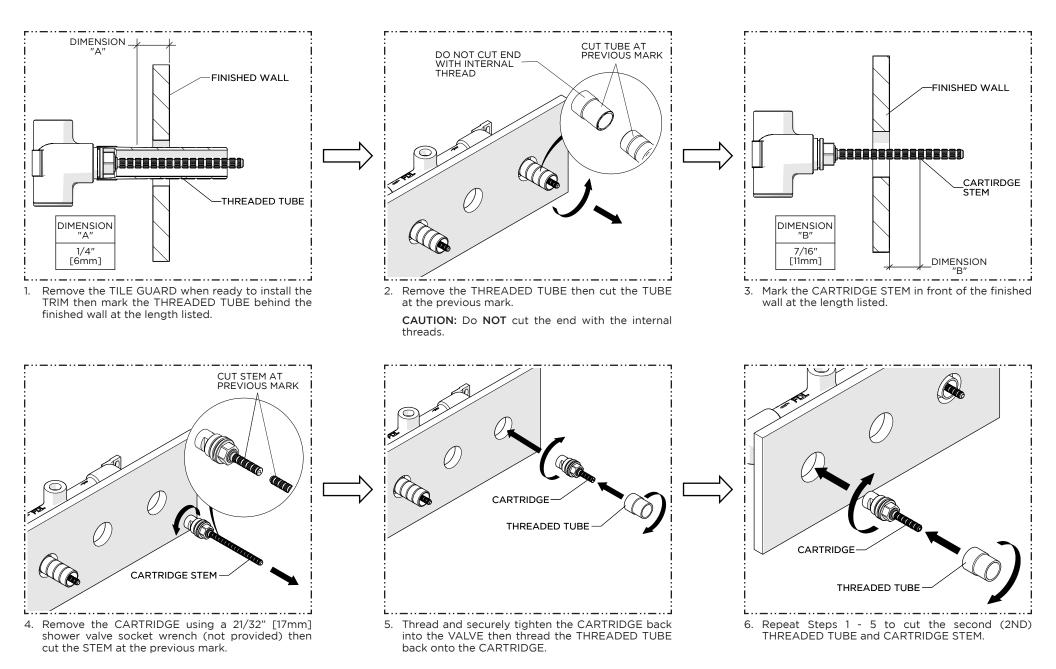

#### **ROUGH-IN AND VALVE PREPARATION:**

- Refer to the Installation Guidelines provided with the VALVE for complete rough-in installation details and related information.
- Remove and discard the TILE GUARDS only when the finished wall surface (TILE or SLAB) is completed and the FAUCET is ready to be installed.
- > CAUTION:
  - Mark and remove the THREADED TUBES **before** cutting. Do NOT cut the end with the internal threads.
  - Mark and remove the CARTRIDGES using a 21/32" [17mm] shower valve socket wrench (not provided) **before** cutting.