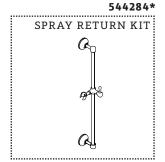

#### **SERVICE PARTS INDEX**

| STYLE   | DESCRIPTION           | PG |
|---------|-----------------------|----|
| 317610  | FASTENING SET SCREW   | 5  |
| 094760* | HANDSHOWER CRADLE KIT | 5  |
| 429352* | HANDSHOWER ELBOW KIT  | 7  |
| 702454  | HARDWARE KIT          | 4  |
| 435041* | HOSE KIT              | 2  |
| 776638* | SPRAY KIT             | 8  |
| 544284* | SPRAY RETURN KIT      | 5  |