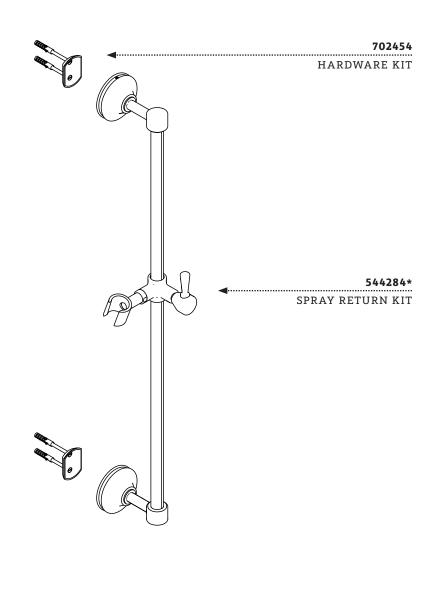

#### **SERVICE PARTS INDEX**

| STYLE   | DESCRIPTION           | PG |
|---------|-----------------------|----|
| 317610  | FASTENING SET SCREW   | 5  |
| 094760* | HANDSHOWER CRADLE KIT | 5  |
| 429352* | HANDSHOWER ELBOW KIT  | 7  |
| 702454  | HARDWARE KIT          | 4  |
| 435041* | HOSE KIT              | 2  |
| 776638* | SPRAY KIT             | 8  |
| 544284* | SPRAY RETURN KIT      | 5  |