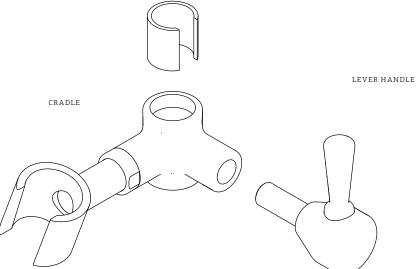

### **KIT COMPONENTS**

ANCHOR

#### KIT COMPONENTS

5

STYLES: TRHS10

\*FINISH/COLOR MUST BE SPECIFIED WHEN ORDERING ++SUPPLIED AS A PAIR