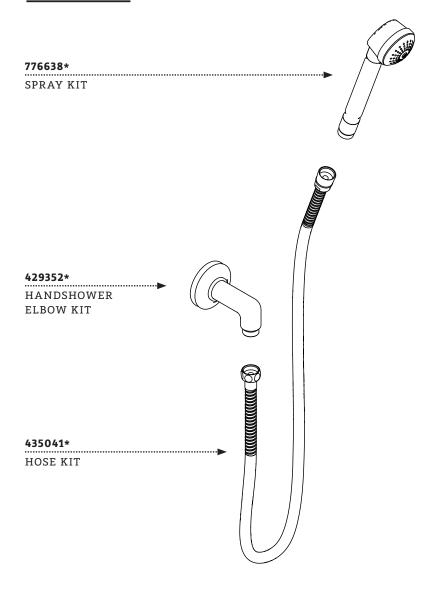

#### **SERVICE PARTS INDEX**

| STYLE   | DESCRIPTION           | PG |
|---------|-----------------------|----|
| 317610  | FASTENING SET SCREW   | 5  |
| 094760* | HANDSHOWER CRADLE KIT | 5  |
| 429352* | HANDSHOWER ELBOW KIT  | 7  |
| 702454  | HARDWARE KIT          | 4  |
| 435041* | HOSE KIT              | 2  |
| 776638* | SPRAY KIT             | 8  |
| 544284* | SPRAY RETURN KIT      | 5  |