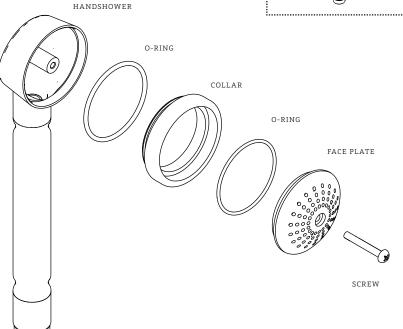

#### **SERVICE PARTS INDEX**

| STYLE   | DESCRIPTION           | PG |
|---------|-----------------------|----|
| 317610  | FASTENING SET SCREW   | 5  |
| 094760* | HANDSHOWER CRADLE KIT | 5  |
| 429352* | HANDSHOWER ELBOW KIT  | 7  |
| 702454  | HARDWARE KIT          | 4  |
| 435041* | HOSE KIT              | 2  |
| 776638* | SPRAY KIT             | 8  |
| 544284* | SPRAY RETURN KIT      | 5  |