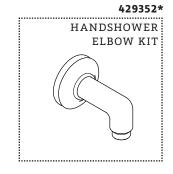

### **MAIN KITS**

WATERWORKS

STYLES: TRHS10

\*FINISH/COLOR MUST BE SPECIFIED WHEN ORDERING ++SUPPLIED AS A PAIR

#### **SERVICE PARTS INDEX**

| STYLE   | DESCRIPTION           | PG |
|---------|-----------------------|----|
| 317610  | FASTENING SET SCREW   | 5  |
| 094760* | HANDSHOWER CRADLE KIT | 5  |
| 429352* | HANDSHOWER ELBOW KIT  | 7  |
| 702454  | HARDWARE KIT          | 4  |
| 435041* | HOSE KIT              | 2  |
| 776638* | SPRAY KIT             | 8  |
| 544284* | SPRAY RETURN KIT      | 5  |