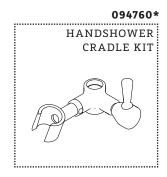

### **MAIN KITS**

WATERWORKS

STYLES: TRHS10

\*FINISH/COLOR MUST BE SPECIFIED WHEN ORDERING ++SUPPLIED AS A PAIR

#### **SERVICE PARTS INDEX**

| STYLE   | DESCRIPTION           | PG |
|---------|-----------------------|----|
| 317610  | FASTENING SET SCREW   | 5  |
| 094760* | HANDSHOWER CRADLE KIT | 5  |
| 429352* | HANDSHOWER ELBOW KIT  | 7  |
| 702454  | HARDWARE KIT          | 4  |
| 435041* | HOSE KIT              | 2  |
| 776638* | SPRAY KIT             | 8  |
| 544284* | SPRAY RETURN KIT      | 5  |