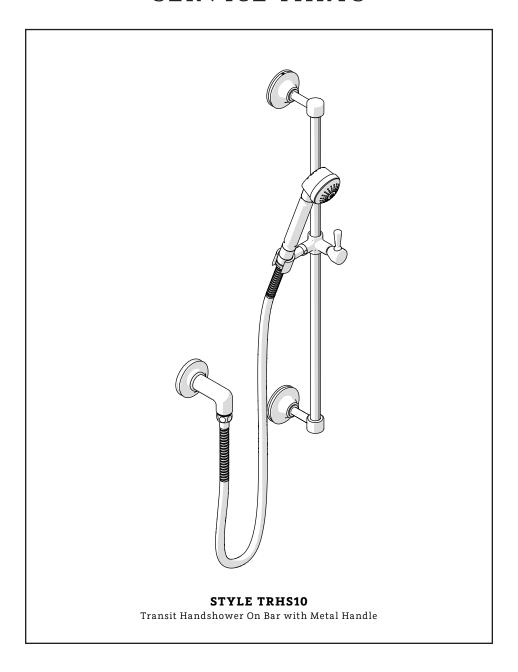

### **MAIN KITS**

WATERWORKS

STYLES: TRHS10

\*FINISH/COLOR MUST BE SPECIFIED WHEN ORDERING ++SUPPLIED AS A PAIR