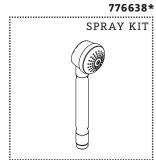

#### **SERVICE PARTS INDEX**

| STYLE   | DESCRIPTION           | PG |
|---------|-----------------------|----|
| 317610  | FASTENING SET SCREW   | 5  |
| 094760* | HANDSHOWER CRADLE KIT | 5  |
| 429352* | HANDSHOWER ELBOW KIT  | 7  |
| 702454  | HARDWARE KIT          | 4  |
| 435041* | HOSE KIT              | 2  |
| 776638* | SPRAY KIT             | 8  |
| 544284* | SPRAY RETURN KIT      | 5  |