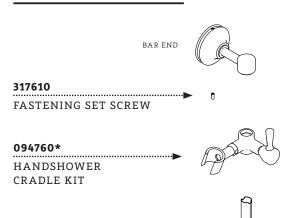

#### **SERVICE PARTS INDEX**

| STYLE   | DESCRIPTION           | PG |
|---------|-----------------------|----|
| 317610  | FASTENING SET SCREW   | 5  |
| 094760* | HANDSHOWER CRADLE KIT | 5  |
| 429352* | HANDSHOWER ELBOW KIT  | 7  |
| 702454  | HARDWARE KIT          | 4  |
| 435041* | HOSE KIT              | 2  |
| 776638* | SPRAY KIT             | 8  |
| 544284* | SPRAY RETURN KIT      | 5  |