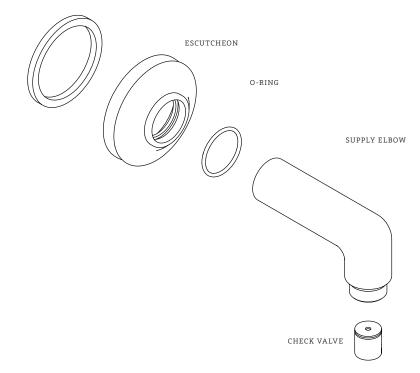

### **KIT COMPONENTS**

### **KIT COMPONENTS**

BUSHING

WATERWORKS

STYLES: TRHS10

\*FINISH/COLOR MUST BE SPECIFIED WHEN ORDERING ++SUPPLIED AS A PAIR

### **KIT COMPONENTS**

FLOW REGULATING CHECK VALVE

WASHER