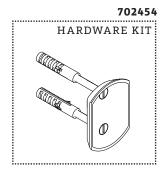

#### **SERVICE PARTS INDEX**

| STYLE   | DESCRIPTION           | PG |
|---------|-----------------------|----|
| 317610  | FASTENING SET SCREW   | 5  |
| 094760* | HANDSHOWER CRADLE KIT | 5  |
| 429352* | HANDSHOWER ELBOW KIT  | 7  |
| 702454  | HARDWARE KIT          | 4  |
| 435041* | HOSE KIT              | 2  |
| 776638* | SPRAY KIT             | 8  |
| 544284* | SPRAY RETURN KIT      | 5  |