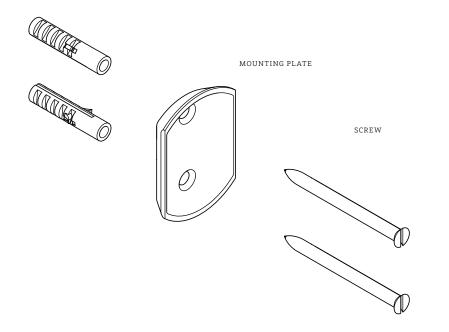

### **KIT COMPONENTS**

ANCHOR

#### KIT COMPONENTS

5

STYLES: TRHS10

\*FINISH/COLOR MUST BE SPECIFIED WHEN ORDERING ++SUPPLIED AS A PAIR

### **KIT COMPONENTS**

### **KIT COMPONENTS**

BUSHING

WATERWORKS

STYLES: TRHS10

\*FINISH/COLOR MUST BE SPECIFIED WHEN ORDERING ++SUPPLIED AS A PAIR

### **KIT COMPONENTS**

FLOW REGULATING CHECK VALVE

WASHER