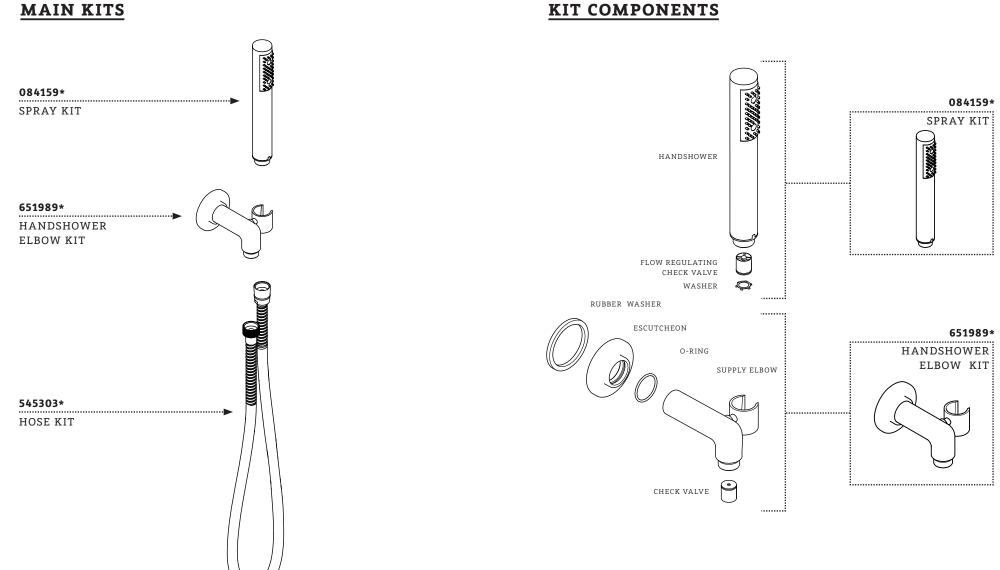

**KIT COMPONENTS** 

WATERWORKS

STYLES: FLHS01

\*FINISH/COLOR MUST BE SPECIFIED WHEN ORDERING ++SUPPLIED AS A PAIR

#### SERVICE PARTS INDEX

| STYLE   | DESCRIPTION           | PG |
|---------|-----------------------|----|
| 651989* | HAND SHOWER ELBOW KIT | 3  |
| 545303* | HOSE KIT              | 2  |
| 084159* | SPRAY KIT             | 3  |