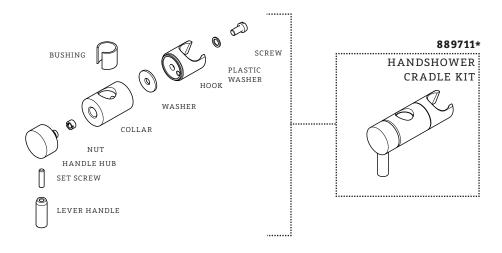

# KIT COMPONENTS

POST

BAR

889711\* HANDSHOWER CRADLE KIT

### **SERVICE PARTS INDEX**

| STYLE   | DESCRIPTION           | <u>PG</u> |
|---------|-----------------------|-----------|
| 130063  | FASTENING SET SCREW   | 6         |
| 889711* | HANDSHOWER CRADLE KIT | 7         |
| 883592* | HANDSHOWER ELBOW KIT  | 5         |
| 545303* | HANDSHOWER HOSE KIT   | 3         |
| 435784  | MOUNTING HARDWARE KIT | 7         |
| 084159* | SPRAY KIT             | 4         |
| 085221* | SPRAY RETURN KIT      | 6         |