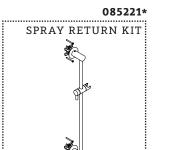

## KIT COMPONENTS

STYLES: FLHS10

\*FINISH/COLOR MUST BE SPECIFIED WHEN ORDERING ++SUPPLIED AS A PAIR

### **SERVICE PARTS INDEX**

| STYLE   | DESCRIPTION           | <u>PG</u> |
|---------|-----------------------|-----------|
| 130063  | FASTENING SET SCREW   | 6         |
| 889711* | HANDSHOWER CRADLE KIT | 7         |
| 883592* | HANDSHOWER ELBOW KIT  | 5         |
| 545303* | HANDSHOWER HOSE KIT   | 3         |
| 435784  | MOUNTING HARDWARE KIT | 7         |
| 084159* | SPRAY KIT             | 4         |
| 085221* | SPRAY RETURN KIT      | 6         |