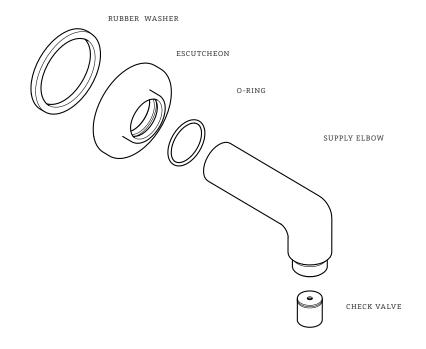

### **SERVICE PARTS INDEX**

| STYLE   | DESCRIPTION           | <u>PG</u> |
|---------|-----------------------|-----------|
| 130063  | FASTENING SET SCREW   | 6         |
| 889711* | HANDSHOWER CRADLE KIT | 7         |
| 883592* | HANDSHOWER ELBOW KIT  | 5         |
| 545303* | HANDSHOWER HOSE KIT   | 3         |
| 435784  | MOUNTING HARDWARE KIT | 7         |
| 084159* | SPRAY KIT             | 4         |
| 085221* | SPRAY RETURN KIT      | 6         |