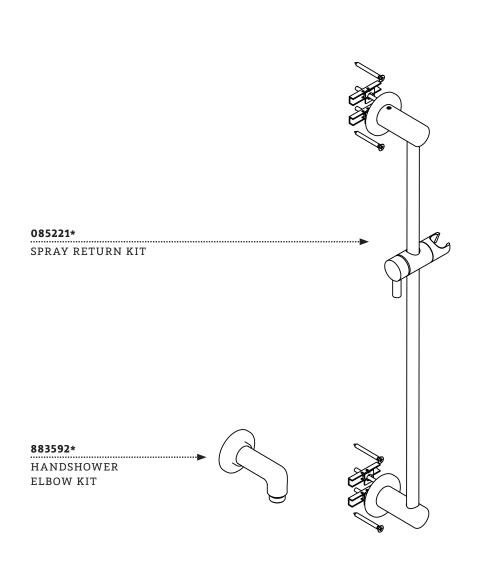

### **SERVICE PARTS INDEX**

| STYLE   | DESCRIPTION           | <u>PG</u> |
|---------|-----------------------|-----------|
| 130063  | FASTENING SET SCREW   | 6         |
| 889711* | HANDSHOWER CRADLE KIT | 7         |
| 883592* | HANDSHOWER ELBOW KIT  | 5         |
| 545303* | HANDSHOWER HOSE KIT   | 3         |
| 435784  | MOUNTING HARDWARE KIT | 7         |
| 084159* | SPRAY KIT             | 4         |
| 085221* | SPRAY RETURN KIT      | 6         |