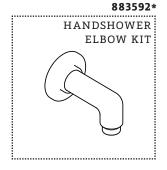

### **SERVICE PARTS INDEX**

| STYLE   | DESCRIPTION           | <u>PG</u> |
|---------|-----------------------|-----------|
| 130063  | FASTENING SET SCREW   | 6         |
| 889711* | HANDSHOWER CRADLE KIT | 7         |
| 883592* | HANDSHOWER ELBOW KIT  | 5         |
| 545303* | HANDSHOWER HOSE KIT   | 3         |
| 435784  | MOUNTING HARDWARE KIT | 7         |
| 084159* | SPRAY KIT             | 4         |
| 085221* | SPRAY RETURN KIT      | 6         |

## **MAIN KITS**

STYLES: FLHS10

\*FINISH/COLOR MUST BE SPECIFIED WHEN ORDERING ++SUPPLIED AS A PAIR