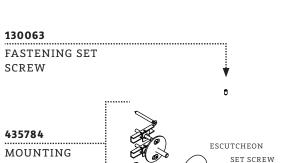

### **SERVICE PARTS INDEX**

| STYLE   | DESCRIPTION           | <u>PG</u> |
|---------|-----------------------|-----------|
| 130063  | FASTENING SET SCREW   | 6         |
| 889711* | HANDSHOWER CRADLE KIT | 7         |
| 883592* | HANDSHOWER ELBOW KIT  | 5         |
| 545303* | HANDSHOWER HOSE KIT   | 3         |
| 435784  | MOUNTING HARDWARE KIT | 7         |
| 084159* | SPRAY KIT             | 4         |
| 085221* | SPRAY RETURN KIT      | 6         |