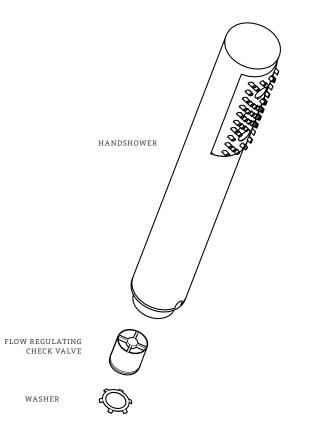

### **SERVICE PARTS INDEX**

| STYLE   | DESCRIPTION           | <u>PG</u> |
|---------|-----------------------|-----------|
| 130063  | FASTENING SET SCREW   | 6         |
| 889711* | HANDSHOWER CRADLE KIT | 7         |
| 883592* | HANDSHOWER ELBOW KIT  | 5         |
| 545303* | HANDSHOWER HOSE KIT   | 3         |
| 435784  | MOUNTING HARDWARE KIT | 7         |
| 084159* | SPRAY KIT             | 4         |
| 085221* | SPRAY RETURN KIT      | 6         |