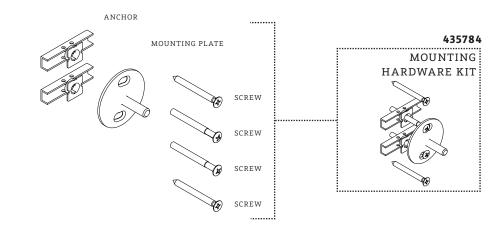

### **SERVICE PARTS INDEX**

| STYLE   | DESCRIPTION           | <u>PG</u> |
|---------|-----------------------|-----------|
| 130063  | FASTENING SET SCREW   | 6         |
| 889711* | HANDSHOWER CRADLE KIT | 7         |
| 883592* | HANDSHOWER ELBOW KIT  | 5         |
| 545303* | HANDSHOWER HOSE KIT   | 3         |
| 435784  | MOUNTING HARDWARE KIT | 7         |
| 084159* | SPRAY KIT             | 4         |
| 085221* | SPRAY RETURN KIT      | 6         |