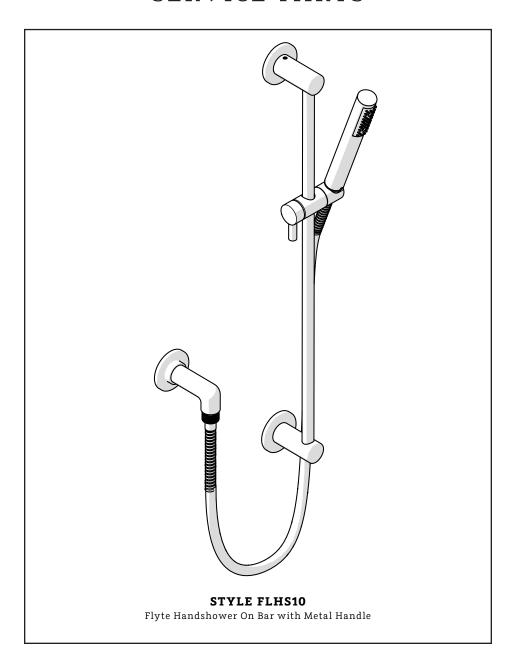

## **MAIN KITS**

STYLES: FLHS10

\*FINISH/COLOR MUST BE SPECIFIED WHEN ORDERING ++SUPPLIED AS A PAIR

### **SERVICE PARTS INDEX**

| STYLE   | DESCRIPTION           | <u>PG</u> |
|---------|-----------------------|-----------|
| 130063  | FASTENING SET SCREW   | 6         |
| 889711* | HANDSHOWER CRADLE KIT | 7         |
| 883592* | HANDSHOWER ELBOW KIT  | 5         |
| 545303* | HANDSHOWER HOSE KIT   | 3         |
| 435784  | MOUNTING HARDWARE KIT | 7         |
| 084159* | SPRAY KIT             | 4         |
| 085221* | SPRAY RETURN KIT      | 6         |