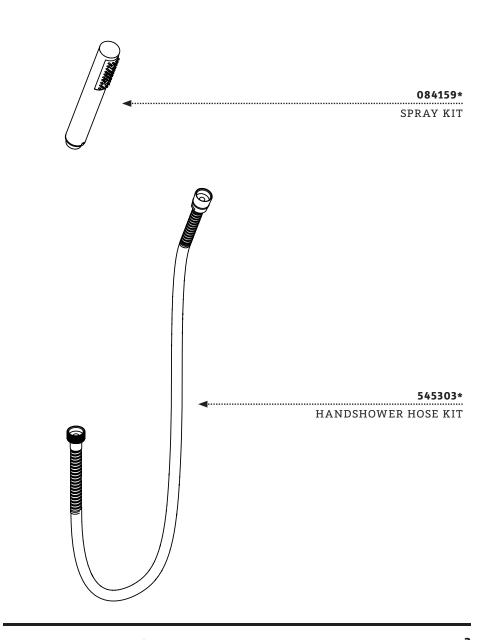

### **SERVICE PARTS INDEX**

| STYLE   | DESCRIPTION           | <u>PG</u> |
|---------|-----------------------|-----------|
| 130063  | FASTENING SET SCREW   | 6         |
| 889711* | HANDSHOWER CRADLE KIT | 7         |
| 883592* | HANDSHOWER ELBOW KIT  | 5         |
| 545303* | HANDSHOWER HOSE KIT   | 3         |
| 435784  | MOUNTING HARDWARE KIT | 7         |
| 084159* | SPRAY KIT             | 4         |
| 085221* | SPRAY RETURN KIT      | 6         |