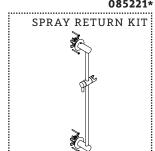

## **MAIN KITS**

STYLES: FLHS10

\*FINISH/COLOR MUST BE SPECIFIED WHEN ORDERING ++SUPPLIED AS A PAIR

### **SERVICE PARTS INDEX**

| STYLE   | DESCRIPTION           | <u>PG</u> |
|---------|-----------------------|-----------|
| 130063  | FASTENING SET SCREW   | 6         |
| 889711* | HANDSHOWER CRADLE KIT | 7         |
| 883592* | HANDSHOWER ELBOW KIT  | 5         |
| 545303* | HANDSHOWER HOSE KIT   | 3         |
| 435784  | MOUNTING HARDWARE KIT | 7         |
| 084159* | SPRAY KIT             | 4         |
| 085221* | SPRAY RETURN KIT      | 6         |