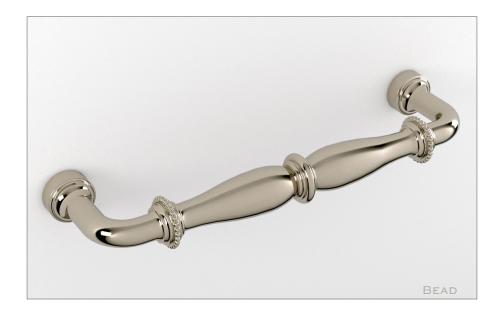

|       |                  | Α      | В         | С      | D        |  |
|-------|------------------|--------|-----------|--------|----------|--|
| 7366  | PULL             | 3-1/2" | 4"        | 1/2"   | 1-1/4"   |  |
| 7365  | PULL             | 4"     | 4-1/2"    | 1/2"   | 1-5/16"  |  |
| 7379B | PULL             | 6"     | 6-11/16"  | 11/16" | 1-25/32" |  |
| 7370B | PULL             | 8"     | 8-11/16"  | 15/16" | 2-3/8"   |  |
| 7371B | APPLIANCE PULL ‡ | 12"    | 12-15/26" | 15/16" | 2-1/2"   |  |
| 7390B | APPLIANCE PULL ‡ | 18"    | 18-15/16" | 15/16" | 2-7/16"  |  |



Hand hammering available. ‡ Available for back to back applications.

Made to order with standard lead time of 2 - 4 weeks, dependent on finish selected.

Expediting availability determined by the production lev