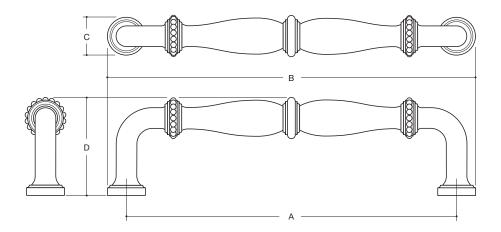

|       |                  | Α      | В         | С      | D        |  |
|-------|------------------|--------|-----------|--------|----------|--|
| 7366  | PULL             | 3-1/2" | 4"        | 1/2"   | 1-1/4"   |  |
| 7365  | PULL             | 4"     | 4-1/2"    | 1/2"   | 1-5/16"  |  |
| 7379B | PULL             | 6"     | 6-11/16"  | 11/16" | 1-25/32" |  |
| 7370B | PULL             | 8"     | 8-11/16"  | 15/16" | 2-3/8"   |  |
| 7371B | APPLIANCE PULL ‡ | 12"    | 12-15/26" | 15/16" | 2-1/2"   |  |
| 7390B | APPLIANCE PULL ‡ | 18"    | 18-15/16" | 15/16" | 2-7/16"  |  |