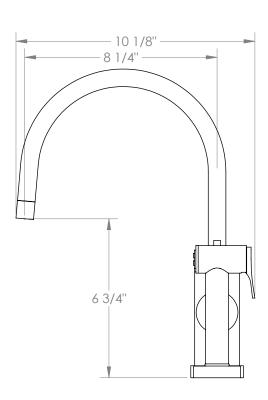

## WATERMYRK

BROOKLYN, NEW YORK

Blue 37-7.4G-BL2

Deck Mounted, Gooseneck, Monoblock Kitchen Faucet with Side Spray

- Side Spray Hose Length: 50" (Final Length May Vary)
- Fits Deck Up To 1-1/2" Thick
- Recommended Mounting Hole: 1-3/8"
- All Lead-Free Brass Construction
- Flow Rate: 1.75 GPM
- Ceramic Mixing Cartridge
- 360° Rotating Spout
- Professional Installation Required