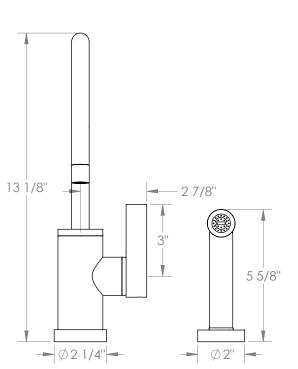

## WATERMYRK

BROOKLYN, NEW YORK

Blue 37-7.4G-BL2

Deck Mounted, Gooseneck, Monoblock Kitchen Faucet with Side Spray

- Side Spray Hose Length: 50" (Final Length May Vary)
- Fits Deck Up To 1-1/2" Thick
- Recommended Mounting Hole: 1-3/8"
- All Lead-Free Brass Construction
- Flow Rate: 1.75 GPM
- Ceramic Mixing Cartridge
- 360° Rotating Spout
- Professional Installation Required