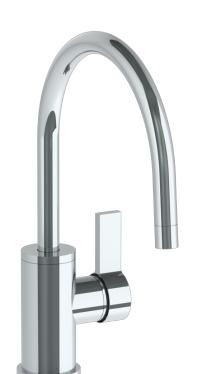

## WATERMYRK

BROOKLYN, NEW YORK

Blue 37-7.4G-BL2

Deck Mounted, Gooseneck, Monoblock Kitchen Faucet with Side Spray

- Side Spray Hose Length: 50" (Final Length May Vary)
- Fits Deck Up To 1-1/2" Thick
- Recommended Mounting Hole: 1-3/8"
- All Lead-Free Brass Construction
- Flow Rate: 1.75 GPM
- Ceramic Mixing Cartridge
- 360° Rotating Spout
- Professional Installation Required