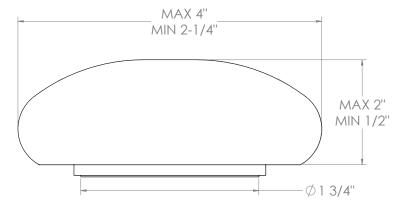

# WATERMYRK

BROOKLYN, NEW YORK

Zen
36-7-CM
Deck Mounted, Two Handle Faucet

Recommended Mounting Hole: 1-3/8"

All Lead-Free Brass Construction

Flow Rate: 1.75 GPM

1/4 Turn Ceramic Cartridge

360° Rotating Spout

### **Rock Handles:**

Harvest Dark (HD)

Harvest Light (HL)

Mountain Morning (MM) Winter Morning (WM)

NOTE: Each rock handle is a natural stone handpicked from the pristine shores of the Great Lakes. Each one is unique and will not be identical to another, though we try to pair the most similar ones. The dimensions shown here are only to be used as a guide.