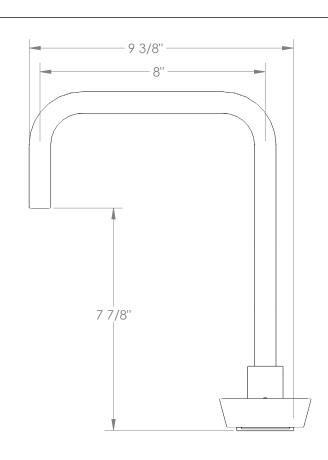

# WATERMYRK

BROOKLYN, NEW YORK

Zen
36-7-CM
Deck Mounted, Two Handle Faucet

Recommended Mounting Hole: 1-3/8"

All Lead-Free Brass Construction

Flow Rate: 1.75 GPM

1/4 Turn Ceramic Cartridge

360° Rotating Spout