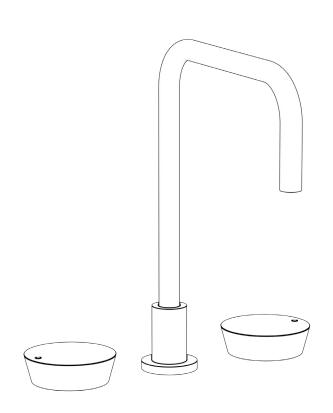

# WATERMYRK

BROOKLYN, NEW YORK

Zen
36-7-CM
Deck Mounted, Two Handle Faucet

Recommended Mounting Hole: 1-3/8"

All Lead-Free Brass Construction

Flow Rate: 1.75 GPM

1/4 Turn Ceramic Cartridge

360° Rotating Spout