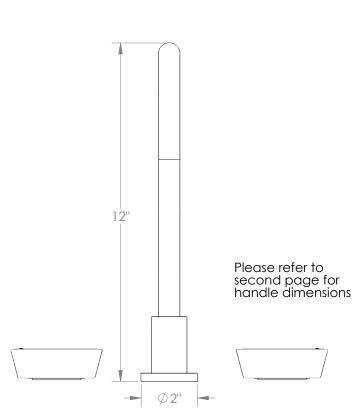

# WATERMYRK

BROOKLYN, NEW YORK

Zen
36-7-CM
Deck Mounted, Two Handle Faucet

Recommended Mounting Hole: 1-3/8"

All Lead-Free Brass Construction

Flow Rate: 1.75 GPM

1/4 Turn Ceramic Cartridge

360° Rotating Spout