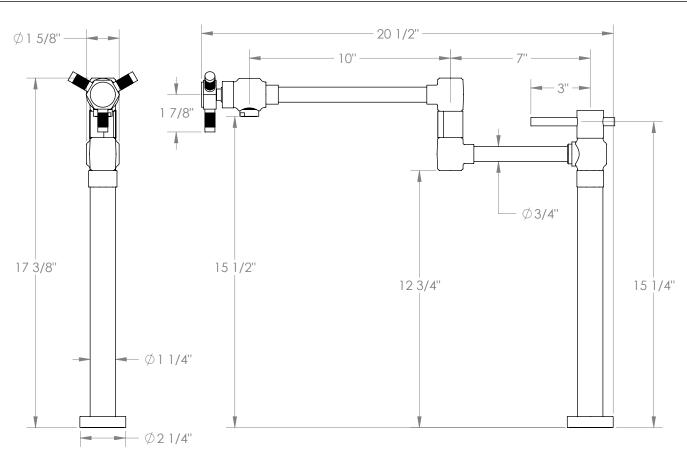

## WATERMYRK

BROOKLYN, NEW YORK

Sutton
111-7.9-SP5
Deck Mounted Pot Filler

- 1/2"-14 NPS Male Connection at Bottom
- Recommended Mounting Hole: 1"
- All Lead-Free Brass Construction
- Flow Rate: 7.5 GPM
- 1/4 Turn Ceramic Cartridge
- Use With Cold Water Only
- 360° Rotating Spout
- Professional Installation Required
- Fits Deck Up To 3" Thick