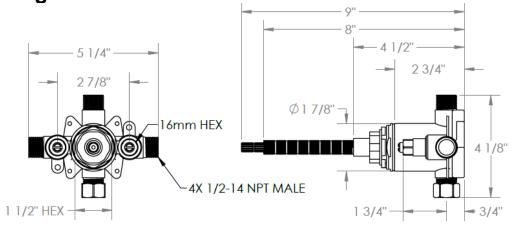

### Diagram 5

For technical support, please call 718-257-2800

Rev. 08/2021 Page | **5**