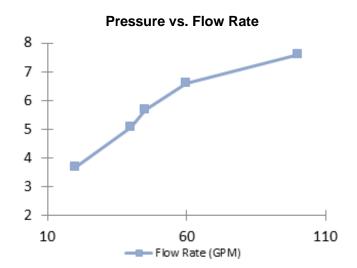

### Diagram 1

SS-PB75 Valve

| Pressure (PSI) | Flow Rate (GPM) |  |  |
|----------------|-----------------|--|--|
| 20             | 3.67            |  |  |
| 40             | 5.07            |  |  |
| 45             | 5.68            |  |  |
| 60             | 6.58            |  |  |
| 100            | 7.61            |  |  |