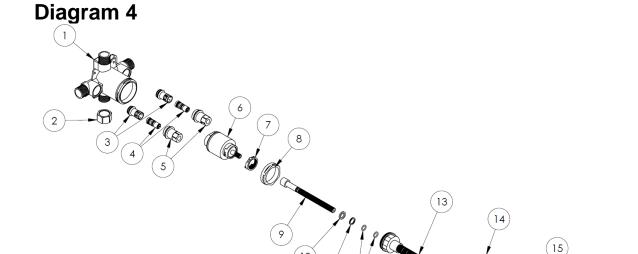

# **WATERMYRK**

| No. | DESCRIPTION                | QTY. | No. | DESCRIPTION        | QTY. | No. | DESCRIPTION   | QTY. |
|-----|----------------------------|------|-----|--------------------|------|-----|---------------|------|
| 1   | Valve Body                 | 1    | 7   | Limit Stop         | 1    | 13  | Nipple        | 1    |
| 2   | Plug                       | 1    | 8   | Cartridge Lock Nut | 1    | 14  | Plaster Guard | 1    |
| 3   | Check Valve Assembly       | 2    | 9   | Stem               | 1    | 15  | Screw         | 2    |
| 4   | Check Valve Screw          | 2    | 10  | Gasket             | 1    | 16  | Mud Guard     | 1    |
| 5   | Check Valve Nut            | 2    | 11  | Washer             | 1    |     |               |      |
| 6   | Pressure Balance Cartridge | 1    | 12  | O-ring             | 2    |     |               |      |