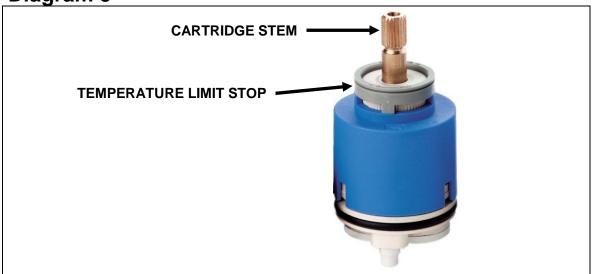

#### Adjusting the Temperature Range:

The temperature limit stop is found within the cartridge and is set at the factory in a neutral position. It can be adjusted to limit the maximum temperature of water delivered by the valve.

- 1. Remove all decorative trim.
- 2. Remove stem broach and nipple from cartridge stem to expose cartridge face.
- Lift off temperature limit stop.
- 4. Rotate cartridge stem to desired maximum temperature. Place temperature limit stop back on cartridge.
- 5. Rotate the cartridge stem fully clockwise to close valve.
- 6. Reinstall stem broach and nipple onto cartridge stem.
- 7. Reinstall trim.

Diagram 3

**Troubleshooting** 

| Malfunction                                                  | Cause                                                                                                                 | Remedy                                                                                                                                                           |  |  |
|--------------------------------------------------------------|-----------------------------------------------------------------------------------------------------------------------|------------------------------------------------------------------------------------------------------------------------------------------------------------------|--|--|
| Shower control opening through hot                           | Hot and cold water supplies have been connected in reverse                                                            | Rotate cartridge                                                                                                                                                 |  |  |
| Tub filler or shower head drips after shutting off the valve | Water remains in the shower piping column (this is normal)                                                            | Allow approximately 3-5 minutes to drain column.  Do not stop dripping by applying excessive force when closing the valve.                                       |  |  |
|                                                              | Incorrect setting of the mechanical stop against the stop post causing a partially opened cartridge                   | Reset the mechanical stop as described in "Adjusting the temperature range"                                                                                      |  |  |
| Shower insufficiently hot                                    | Incorrect setting of the temperature limit stop                                                                       | Reset the temperature limit stop as described in "Adjusting the temperature range"                                                                               |  |  |
| No flow of hot or cold water                                 | Either the hot or cold side is not fully pressurized  Debris in the inlet filter and/or cartridge and/or check valves | Be sure check valves are both fully open and system is fully pressurized. Remove filter inserts and filters, cartridge, and check valves, and remove any debris. |  |  |
| Valve body too deep into wall                                | The measured rough in or finished wall surface is incorrect                                                           | Install the proper extension kit:  SS-EXT20 for shower valve SS-EXT81 for tub/shower valve with diverter (need to specify finish)                                |  |  |