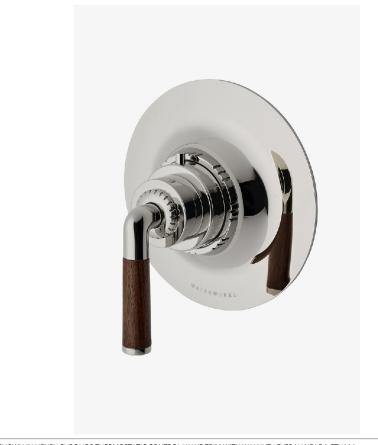

## **HENRY CHRONOS**

CTH114

Henry Chronos Thermostatic Control Valve Trim with Walnut Lever Handle

#### **TECHNICAL DETAILS**

Integrated Diverter: N Number Of Holes: One Hole Primary Material: Brass

SHOWN IN HENRY CHRONOS THERMOSTATIC CONTROL VALVE TRIM WITH WALNUT LEVER HANDLE | CTH114

#### **PRODUCT FEATURES**

Features Walnut Lever Handle

Allows Bather to Adjust Temperature of All Waterway Outlets

Features Anti-Scald Protection Through an Integrated High Limit Safety Stop

Stocked in Brass, Chrome and Nickel