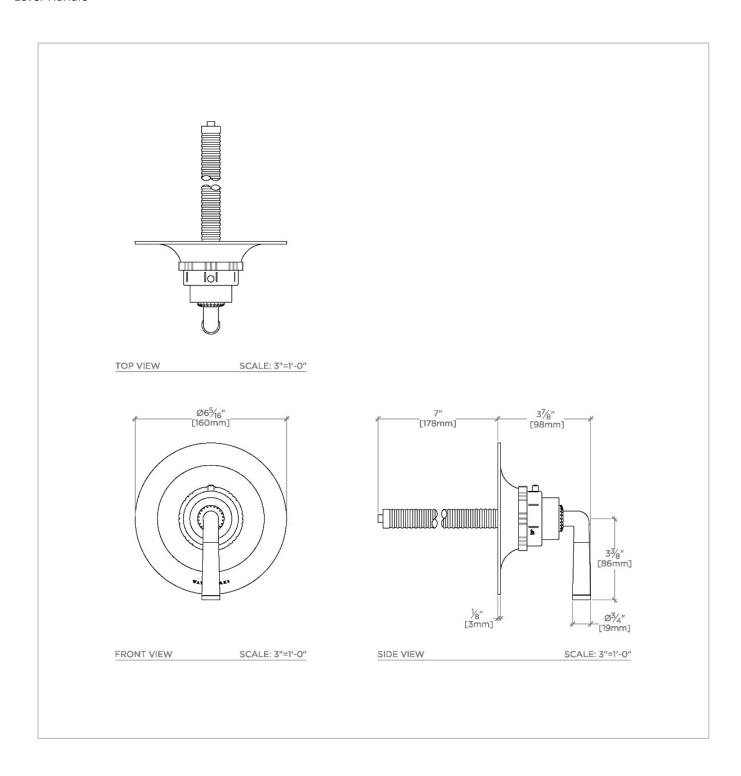

## **HENRY CHRONOS**

CTH114

Henry Chronos Thermostatic Control Valve Trim with Walnut Lever Handle

#### **TECHNICAL DETAILS**

Integrated Diverter: N Number Of Holes: One Hole Primary Material: Brass

SHOWN IN HENRY CHRONOS THERMOSTATIC CONTROL VALVE TRIM WITH WALNUT LEVER HANDLE | CTH114

Requires Rough Valve, Sold Separately: GUTH60 (1/2") or GUTH37 (3/4")