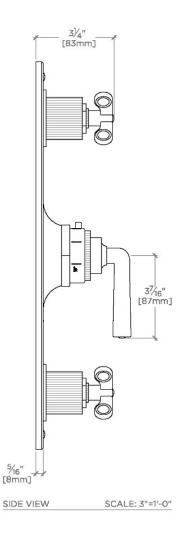

### TECHNICAL DETAILS

Integrated Diverter: Y Number Of Holes: Three Hole Primary Material: Brass

SHOWN IN HENRY INTEGRATED THERMOSTATIC AND DUAL VOLUME CONTROL TRIM WITH TWO-TONE CROSS AND LEVER HANDLES | HTH613