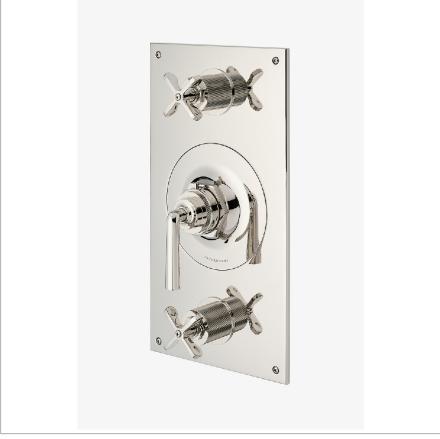

# WATERWORKS

HENRY HTH613

Henry Integrated Thermostatic and Dual Volume Control Trim with Two-Tone Cross and Lever Handles

### TECHNICAL DETAILS

Integrated Diverter: Y Number Of Holes: Three Hole Primary Material: Brass

SHOWN IN HENRY INTEGRATED THERMOSTATIC AND DUAL VOLUME CONTROL TRIM WITH TWO-TONE CROSS AND LEVER HANDLES | HTH613

## PRODUCT (NOTES)

HENRY HTH613

Henry Integrated Thermostatic and Dual Volume Control Trim with Two-Tone Cross and Lever Handles