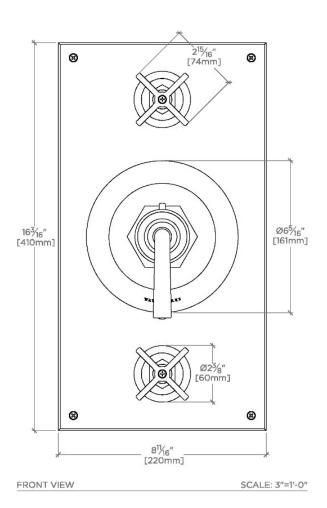

### TECHNICAL DETAILS

Integrated Diverter: Y Number Of Holes: Three Hole Primary Material: Brass

SHOWN IN HENRY INTEGRATED THERMOSTATIC AND DUAL VOLUME CONTROL TRIM WITH TWO-TONE CROSS AND LEVER HANDLES | HTH613