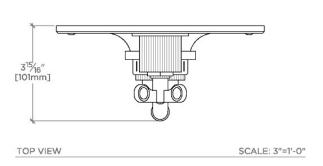

### TECHNICAL DETAILS

Integrated Diverter: Y Number Of Holes: Three Hole Primary Material: Brass

SHOWN IN HENRY INTEGRATED THERMOSTATIC AND DUAL VOLUME CONTROL TRIM WITH TWO-TONE CROSS AND LEVER HANDLES | HTH613