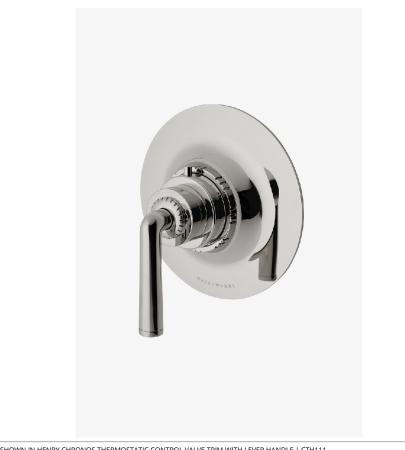

# **HENRY CHRONOS**

CTH111

Henry Chronos Thermostatic Control Valve Trim with Lever Handle

### **TECHNICAL DETAILS**

Integrated Diverter: N Number Of Holes: One Hole Primary Material: Brass

SHOWN IN HENRY CHRONOS THERMOSTATIC CONTROL VALVE TRIM WITH LEVER HANDLE | CTH111

#### **INSPIRATION**

Inspired by dive watches, Henry Chronos radiates design prowess and technical precision. Chronos retains the design integrity of our original, iconic Henry collection, while imbuing it with modern details and exquisite materials.

#### **PRODUCT FEATURES**

Features All Metal Lever Handle

Allows Bather to Adjust Temperature of All Waterway Outlets

Features Anti-Scald Protection Through an Integrated High Limit Safety Stop

Stocked in Brass, Chrome and Nickel