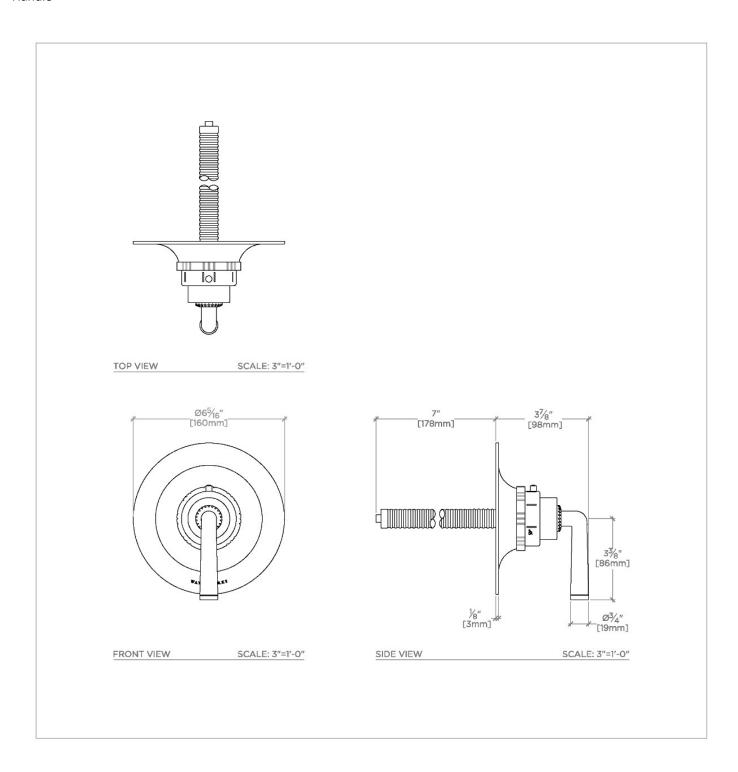

### **TECHNICAL DETAILS**

Integrated Diverter: N Number Of Holes: One Hole Primary Material: Brass

SHOWN IN HENRY CHRONOS THERMOSTATIC CONTROL VALVE TRIM WITH LEVER HANDLE | CTH111

#### **PRODUCT FEATURES**

Features All Metal Lever Handle

Allows Bather to Adjust Temperature of All Waterway Outlets

Features Anti-Scald Protection Through an Integrated High Limit Safety Stop

Stocked in Brass, Chrome and Nickel

Requires Rough Valve, Sold Separately: GUTH60 (1/2") or GUTH37 (3/4")