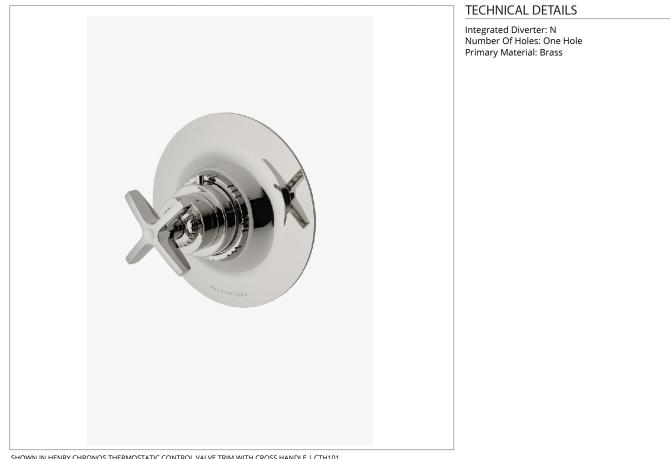

### HENRY CHRONOS

# CTH101

Henry Chronos Thermostatic Control Valve Trim with Cross Handle

SHOWN IN HENRY CHRONOS THERMOSTATIC CONTROL VALVE TRIM WITH CROSS HANDLE | CTH101

#### **INSPIRATION**

Inspired by dive watches, Henry Chronos radiates design prowess and technical precision. Chronos retains the design integrity of our original, iconic Henry collection, while imbuing it with modern details and exquisite materials.

### **CODES & STANDARDS**

ASME A112.18.1/CSA B125.1, State of MA

**PRODUCT FEATURES** 

Features All Metal Cross Handle

Allows Bather to Adjust Temperature of All Waterway Outlets

Features Anti-Scald Protection Through an Integrated High Limit Safety Stop

Stocked in Brass, Chrome and Nickel

Requires Rough Valve, Sold Separately: GUTH60 (1/2") or GUTH37 (3/4")

CERTIFICATIONS

**PRODUCT (NOTES)** 