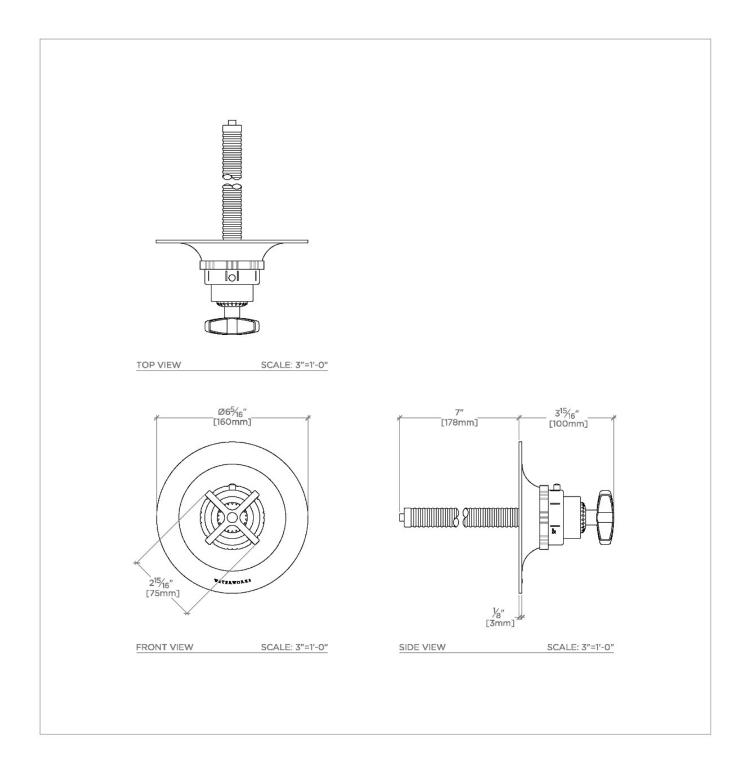

### HENRY CHRONOS

# CTH101

Henry Chronos Thermostatic Control Valve Trim with Cross Handle

SHOWN IN HENRY CHRONOS THERMOSTATIC CONTROL VALVE TRIM WITH CROSS HANDLE | CTH101

### **CODES & STANDARDS**

ASME A112.18.1/CSA B125.1, State of MA

**PRODUCT FEATURES** 

Features All Metal Cross Handle

Allows Bather to Adjust Temperature of All Waterway Outlets

Features Anti-Scald Protection Through an Integrated High Limit Safety Stop

Stocked in Brass, Chrome and Nickel

Requires Rough Valve, Sold Separately: GUTH60 (1/2") or GUTH37 (3/4")

CERTIFICATIONS

**PRODUCT (NOTES)** 