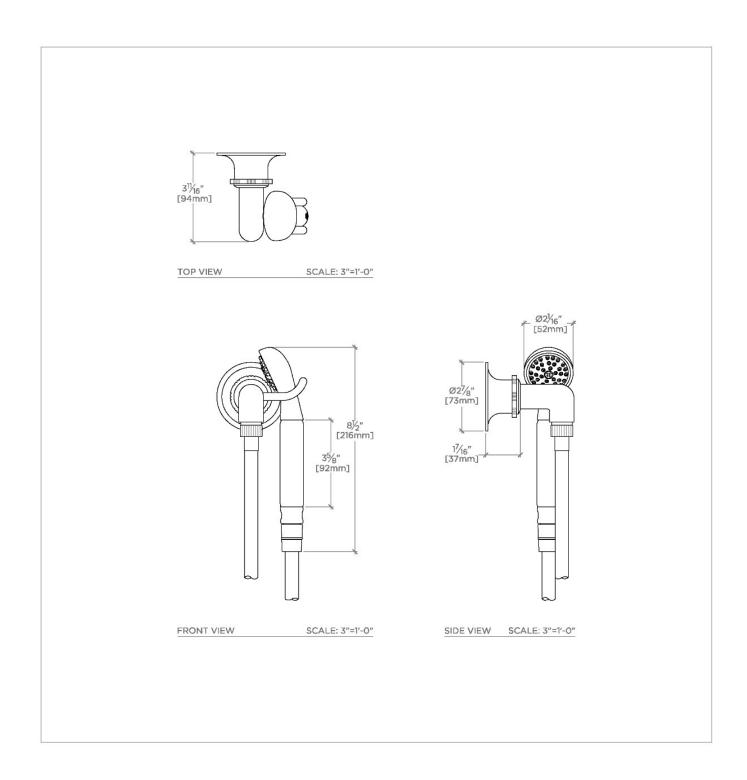

#### TECHNICAL DETAILS

Fittings Hole Diameter: 1 3/8" Handshower Spray Hose Length: 60"

Inlet Connection Size: 1/2"

Inlet Connection Type: Female NPT & Male BSPP

Pivot: Y

Restricted Maximum Flow Rate: 1.75 gpm Water Pressure Maximum: 85.0 psi Water Pressure Minimum: 20.0 psi Water Pressure Recommended: 45.0 psi

#### **PRODUCT FEATURES**

2" Showerhead

Features a Fixed Spray Pattern

Stocked in Brass, Chrome and Nickel

Showerhead Available in 1.75gpm (6.6L/min) Flow Rate