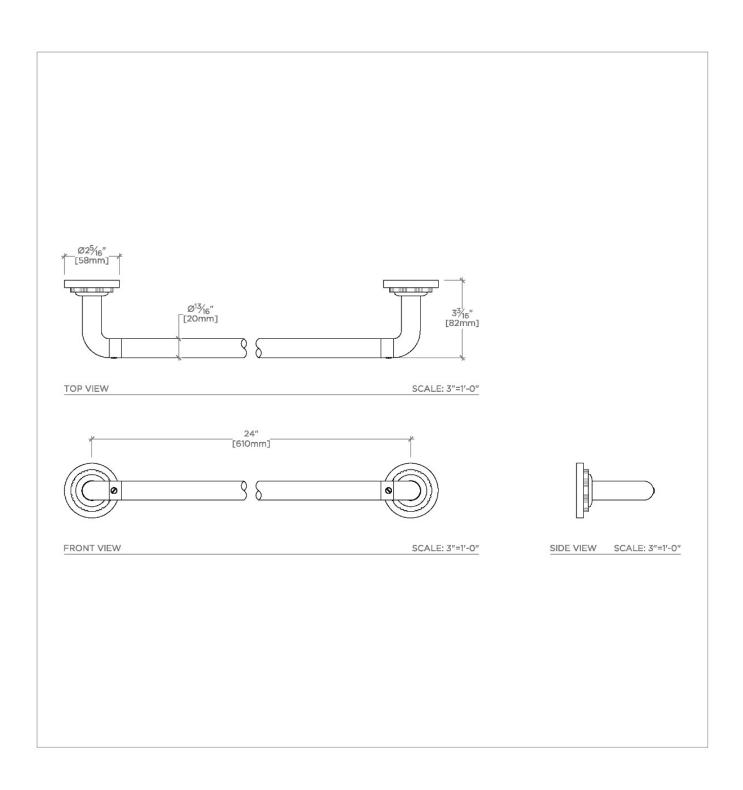

## **HENRY CHRONOS**

CNTB24

Henry Chronos 24" Single Towel Bar

**TECHNICAL DETAILS** 

Primary Material: Brass

Shown in Henry Chronos 24" Single Towel Bar | CNTB24

INSPIRATION CODES & STANDARDS

Inspired by dive watches, Henry Chronos radiates design prowess and technical precision. Chronos retains the design integrity of our original, iconic Henry collection, while imbuing it with modern details and exquisite materials.

## **HENRY CHRONOS**

CNTB24

Henry Chronos 24" Single Towel Bar