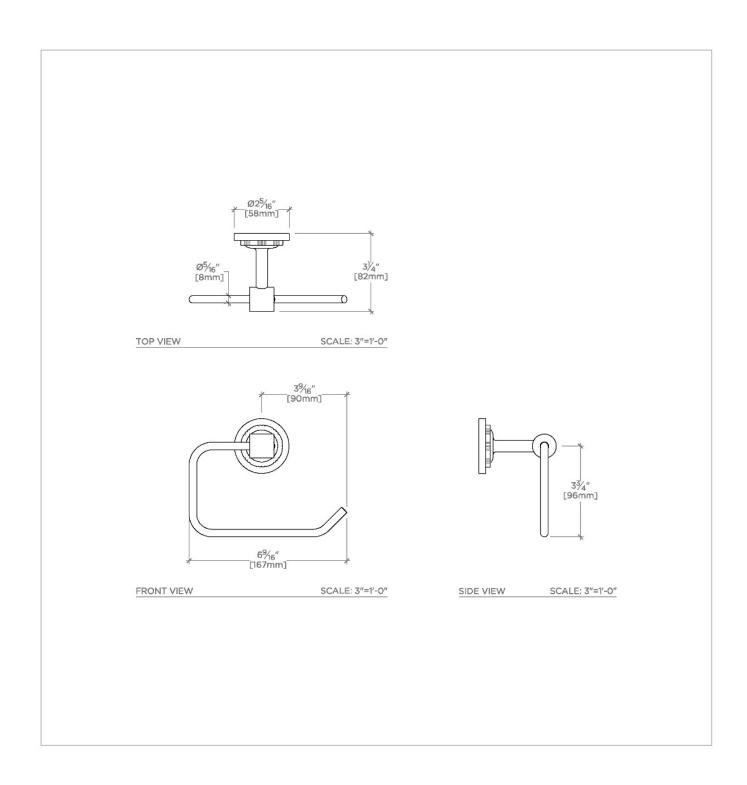

## **HENRY CHRONOS**

CNPH01

Henry Chronos Swing Arm Paper Holder

## TECHNICAL DETAILS

Primary Material: Brass

SHOWN IN HENRY CHRONOS SWING ARM PAPER HOLDER | CNPH01

INSPIRATION CODES & STANDARDS

Inspired by dive watches, Henry Chronos radiates design prowess and technical precision. Chronos retains the design integrity of our original, iconic Henry collection, while imbuing it with modern details and exquisite materials.