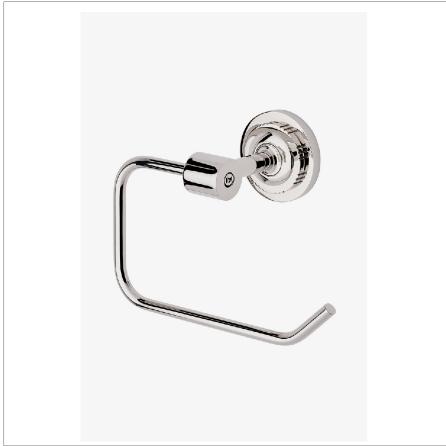

## **HENRY CHRONOS**

CNPH01

Henry Chronos Swing Arm Paper Holder

## TECHNICAL DETAILS

Primary Material: Brass

SHOWN IN HENRY CHRONOS SWING ARM PAPER HOLDER | CNPH01

INSPIRATION CODES & STANDARDS

Inspired by dive watches, Henry Chronos radiates design prowess and technical precision. Chronos retains the design integrity of our original, iconic Henry collection, while imbuing it with modern details and exquisite materials.