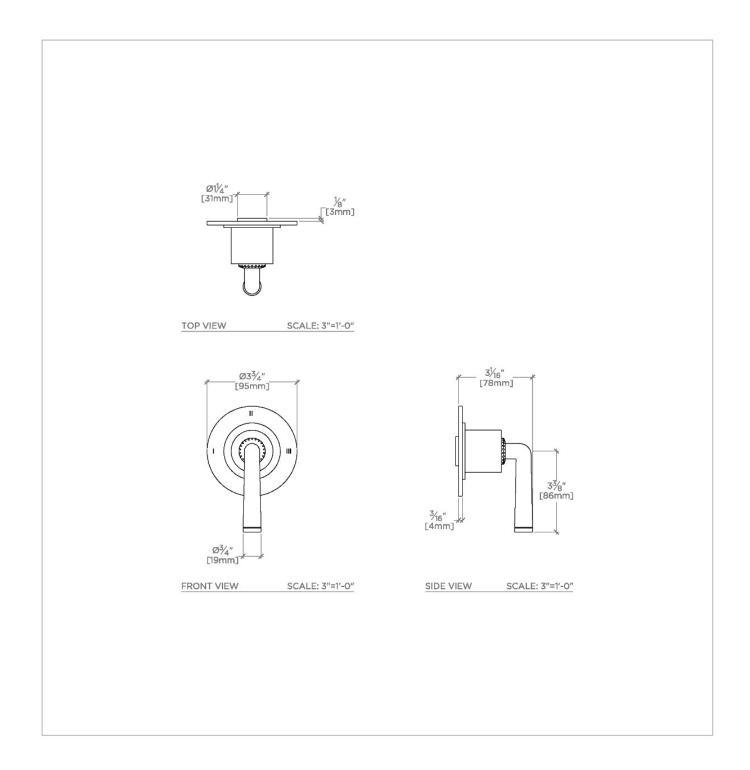

### **CN3P11**

**TECHNICAL DETAILS** Fittings Hole Diameter: 2 1/2" Number Of Holes: One Hole Primary Material: Brass SHOWN IN HENRY CHRONOS THREE WAY DIVERTER VALVE TRIM FOR PRESSURE BALANCE WITH ROMAN NUMERALS AND LEVER HANDLE | CN3P11

Handle Turn Angle: Quarter Turn Each Way

**CODES & STANDARDS** ASME A112.18.1/CSA B125.1, State of MA

**PRODUCT FEATURES** 

Features All Metal Lever Handle

For Use With a Pressure Balance Shower System and Three Waterway Outlets

Features Roman Numerals Representing Outlet Position

Stocked in Brass, Chrome and Nickel

Requires valve rough GUDV3P(US) or GU65DV(UK) sold separately

CERTIFICATIONS