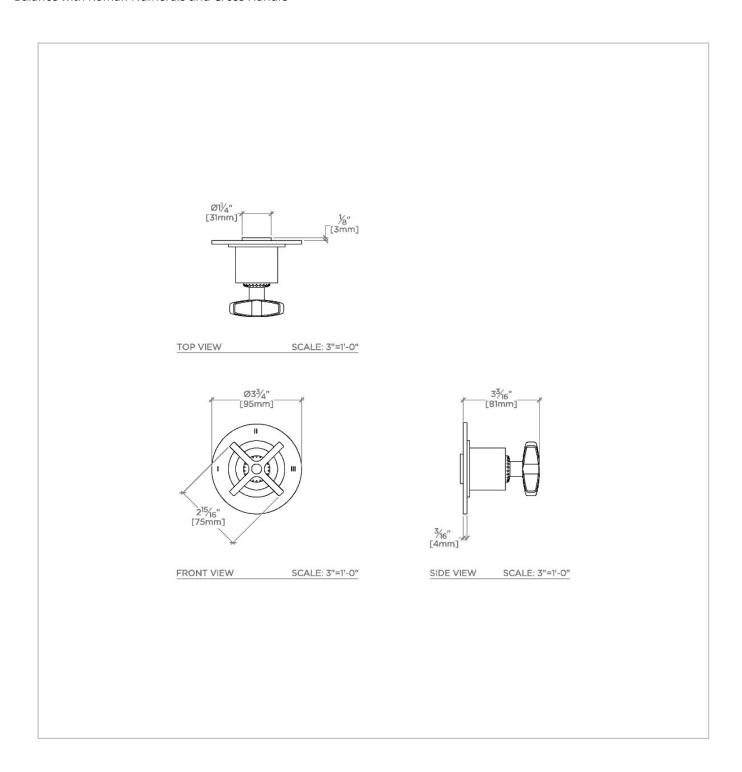

### **TECHNICAL DETAILS**

Fittings Hole Diameter: 2 1/2" Handle Turn Angle: Quarter Turn Each Way Number Of Holes: One Hole Primary Material: Brass

SHOWN IN HENRY CHRONOS THREE WAY DIVERTER VALVE TRIM FOR PRESSURE BALANCE WITH ROMAN NUMERALS AND CROSS HANDLE | CN3P01