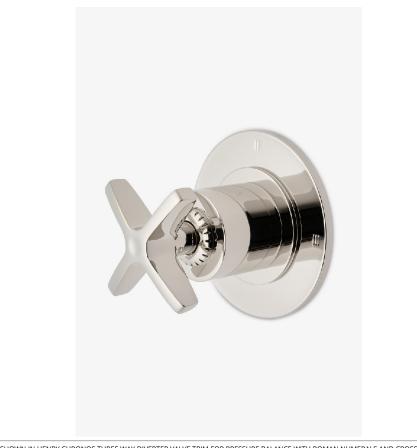

# **HENRY CHRONOS**

CN3P01

Henry Chronos Three Way Diverter Valve Trim for Pressure Balance with Roman Numerals and Cross Handle

#### **PRODUCT FEATURES**

Features All Metal Cross Handle

For Use With a Pressure Balance Shower System and Three Waterway Outlets

Features Roman Numerals Representing Outlet Position

Stocked in Brass, Chrome and Nickel